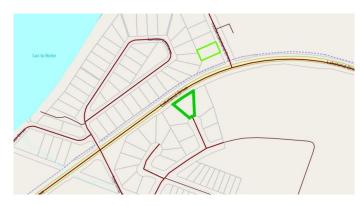

# \$135,000 - 215, 13348 672a Township, Lac La Biche

MLS® #A2215088

### \$135,000

0 Bedroom, 0.00 Bathroom, Land on 0.50 Acres

Lac La Biche, Lac La Biche, Alberta

NOW SELLING!!!! Phase 1 of Churchill Gates. 1/2 acre and 1/4 acre serviced estate lots located only minutes from the town of Lac La Biche, across from Lac La Biche golf and country club. This architecturally controlled residential subdivision has a scenic view of the lake and is close to walking trails, boat launch, golfing and all the recreation that Lac La Biche has to offer.

## **Community Information**

Address 215, 13348 672a Township

Subdivision Lac La Biche
City Lac La Biche

County Lac La Biche County

Province Alberta
Postal Code T0A 2C0