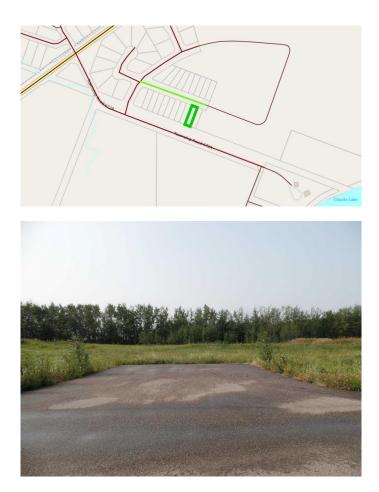

#### \$90,000

0 Bedroom, 0.00 Bathroom, Land on 0.25 Acres

Lac La Biche, Lac La Biche, Alberta

NOW SELLING!!!! Phase 1 of Churchill Gates. 1/2 acre and 1/4 acre serviced estate lots located only minutes from the town of Lac La Biche, across from Lac La Biche golf and country club. This architecturally controlled residential subdivision has a scenic view of the lake and is close to walking trails, boat launch, golfing and all the recreation that Lac La Biche has to offer.