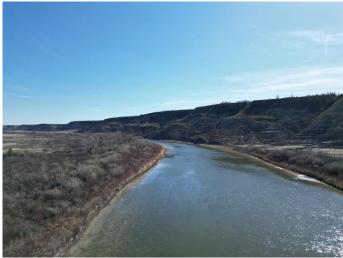

#### \$599,900

0 Bedroom, 0.00 Bathroom, Land on 20.10 Acres

NONE, Rural Starland County, Alberta

20 Acres of Prime Land in the Badlands – Riverfront Opportunity Near Bleriot Ferry

Discover 20 acres of scenic, flat land nestled in the heart of Alberta's iconic Badlands. Bordered by long stretches of river frontage, this rare parcel offers panoramic views, unique geological surroundings, and direct access to nature's beauty. Just minutes from the historic Bleriot Ferry, the property is ideally located for both solitude and convenience.

20 acres of flat, usable land

Extensive river frontage – perfect for fishing, boating, or relaxation

Spectacular Badlands scenery with coulees, hoodoos, and wide-open skies

Minutes to Bleriot Ferry and close to Drumheller's attractions

#### Amenities

| Utilities  | Electricity Available, Natural Gas Available |
|------------|----------------------------------------------|
| Waterfront | River Access, River Front                    |