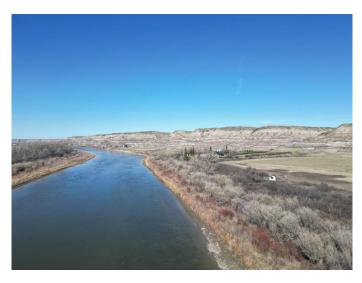

#### \$599,900

0 Bedroom, 0.00 Bathroom, Land on 20.10 Acres

NONE, Rural Starland County, Alberta

20 Acres of Prime Land in the Badlands – Riverfront Opportunity Near Bleriot Ferry

Discover 20 acres of scenic, flat land nestled in the heart of Alberta's iconic Badlands. Bordered by long stretches of river frontage, this rare parcel offers panoramic views, unique geological surroundings, and direct access to nature's beauty. Just minutes from the historic Bleriot Ferry, the property is ideally located for both solitude and convenience.

With its level terrain the land presents endless potential â€" whether you're dreaming of a campground, private acreage, subdivision, farmland, or a one-of-a-kind business venture. The proximity to popular tourist routes and the natural draw of the surrounding landscape make it especially suited for recreational or commercial development.

20 acres of flat, usable land

Extensive river frontage – perfect for fishing, boating, or relaxation

Spectacular Badlands scenery with coulees, hoodoos, and wide-open skies

Minutes to Bleriot Ferry and close to Drumheller's attractions

Zoned for flexibility – residential, agricultural, or commercial potential (Zoned RAG in Starland County)

Excellent access – ideal for RVs, cabins, or seasonal retreats or your new home.

Whether you're an investor, developer, or nature enthusiast, this property offers a rare chance to own a piece of Albertaâ€<sup>™</sup>s most stunning landscape. Opportunities like this donâ€<sup>™</sup>t come along often.

#### Amenities

| Utilities  | Electricity Available, Natural Gas Available |
|------------|----------------------------------------------|
| Waterfront | River Access, River Front                    |