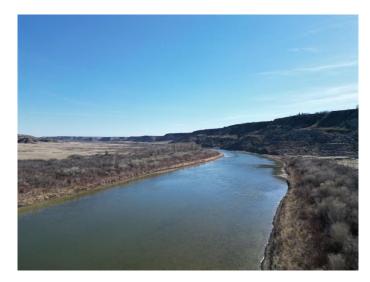

#### \$599,900

0 Bedroom, 0.00 Bathroom, Land on 20.10 Acres

NONE, Rural Starland County, Alberta

20 Acres of Prime Land in the Badlands – Riverfront Opportunity Near Bleriot Ferry

Discover 20 acres of scenic, flat land nestled in the heart of Alberta's iconic Badlands. Bordered by long stretches of river frontage, this rare parcel offers panoramic views, unique geological surroundings, and direct access to nature's beauty. Just minutes from the historic Bleriot Ferry, the property is ideally located for both solitude and convenience.

20 acres of flat, usable land

Extensive river frontage – perfect for fishing, boating, or relaxation

Spectacular Badlands scenery with coulees, hoodoos, and wide-open skies

Minutes to Bleriot Ferry and close to Drumheller's attractions

#### Amenities

| Utilities  | Electricity Available, Natural Gas Available |
|------------|----------------------------------------------|
| Waterfront | River Access, River Front                    |