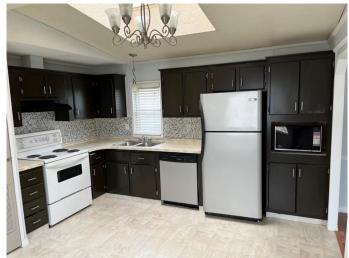

### \$105,000

3 Bedroom, 2.00 Bathroom, 1,088 sqft Residential on 0.15 Acres

Northern Sunrise County, St. Isidore, Alberta

Great starter home for you to put your hard earned dollars into!!! At this price and with the low tax structure in St Isidore you will be well served to buy this home now and start the path to ownership or maybe as an investment property. The home offers 3 bedrooms and 2 baths on a large fenced lot c/w a 16 X 18 shed with a roll up door that is an excellent storage building. The layout of the home offers wide open spaces from the kitchen - dining area aliving room and yet gives privacy for the bedrooms located at each end of the home. Almost 1100 sq ft of space and some renovations supply flooring and paint. This is absolutely better than renting and you get your own fenced yard space for pets or kids. With the interest rates of today you wont go wrong buying now!!! The sign is up!!! Call today!!!