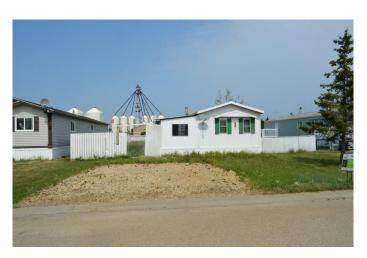

### \$105,000

3 Bedroom, 2.00 Bathroom, 1,088 sqft Residential on 0.15 Acres

Northern Sunrise County, St. Isidore, Alberta

Great starter home for you to put your hard earned dollars into!!! At this price and with the low tax structure in St Isidore you will be well served to buy this home now and start the path to ownership or maybe as an investment property. The home offers 3 bedrooms and 2 baths on a large fenced lot c/w a 16 X 18 shed with a roll up door that is an excellent storage building. The layout of the home offers wide open spaces from the kitchen - dining area aliving room and yet gives privacy for the bedrooms located at each end of the home. Almost 1100 sq ft of space and some renovations supply flooring and paint. This is absolutely better than renting and you get your own fenced yard space for pets or kids. With the interest rates of today you wont go wrong buying now!!! The sign is up!!! Call today!!!

#### Interior

**Interior Features** See Remarks

**Appliances** Dishwasher, Dryer, Range, Refrigerator, Washer

Heating Forced Air

Cooling None Fireplace Yes # of Fireplaces 1

**Fireplaces** Living Room, Wood Burning Stove