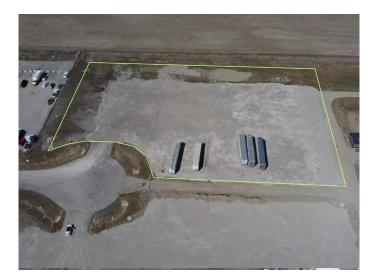

## \$1,854,000

0 Bedroom, 0.00 Bathroom, Land on 3.09 Acres

NONE, Rural Rocky View County, Alberta

Industrial Land For Sale in Transport Park Near Heatherglen Golf Course! Please see brochure or call for more details