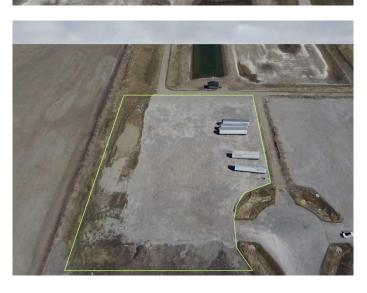

## \$1,854,000

0 Bedroom, 0.00 Bathroom, Land on 3.09 Acres

NONE, Rural Rocky View County, Alberta

Industrial Land For Sale in Transport Park Near Heatherglen Golf Course! Please see brochure or call for more details