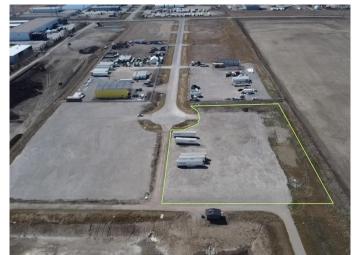

## \$1,854,000

0 Bedroom, 0.00 Bathroom, Land on 3.09 Acres

NONE, Rural Rocky View County, Alberta

Industrial Land For Sale in Transport Park Near Heatherglen Golf Course! Please see brochure or call for more details