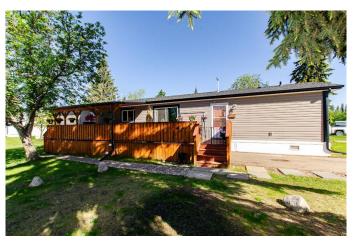

# \$180,000 - 29 Parkside Drive, Red Deer

MLS® #A2215373

## \$180,000

3 Bedroom, 2.00 Bathroom, 1,074 sqft Mobile on 0.00 Acres

Normandeau, Red Deer, Alberta

Step inside this updated home featuring a bright and open main living area with vaulted ceilings, large windows, and a spacious living room centered around a cozy electric fireplace. The adjoining kitchen offers stainless steel appliances, a movable island, plenty of cupboards, multiple prep areas, and under-cabinet lighting. The deep sink includes a built-in cup cleaner, vegetable sprayer, and wash tray station for added convenience. Just past the designated laundry area is a large primary bedroom with a nicely-sized closet and a sliding barn door leading to a fully renovated 4-piece ensuite. At the opposite end of the home there are two additional bedrooms and an upgraded main bathroom which complete the interior. Outside, enjoy a large southeast-facing deckâ€"partially covered for sun or shadeâ€"with under-deck storage. The home sits on a corner lot and includes a large shed. Additional upgrades include renovated bathrooms, a nearly new stove, and added insulation in the belly, walls, and ceiling. Furnace and hot water tank are serviced annually.