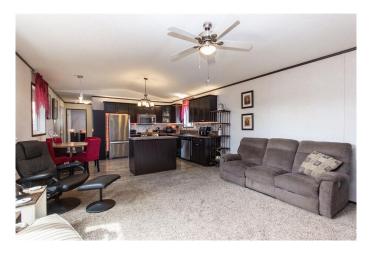

## \$180,000

3 Bedroom, 2.00 Bathroom, 1,074 sqft Mobile on 0.00 Acres

Normandeau, Red Deer, Alberta

Step inside this updated home featuring a bright and open main living area with vaulted ceilings, large windows, and a spacious living room centered around a cozy electric fireplace. The adjoining kitchen offers stainless steel appliances, a movable island, plenty of cupboards, multiple prep areas, and under-cabinet lighting. The deep sink includes a built-in cup cleaner, vegetable sprayer, and wash tray station for added convenience. Just past the designated laundry area is a large primary bedroom with a nicely-sized closet and a sliding barn door leading to a fully renovated 4-piece ensuite. At the opposite end of the home there are two additional bedrooms and an upgraded main bathroom which complete the interior. Outside, enjoy a large southeast-facing deckâ€"partially covered for sun or shadeâ€"with under-deck storage. The home sits on a corner lot and includes a large shed. Additional upgrades include renovated bathrooms, a nearly new stove, and added insulation in the belly, walls, and ceiling. Furnace and hot water tank are serviced annually.

#### Interior

Appliances Dishwasher, Microwave Hood Fan, Refrigerator, Stove(s), Washer/Dryer

Heating Forced Air

Fireplaces Electric, Living Room