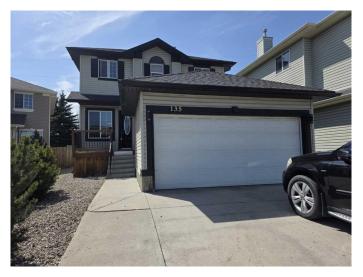

# \$690,000 - 135 Valley Crest Close Nw, Calgary

MLS® #A2215394

#### \$690,000

5 Bedroom, 3.00 Bathroom, 1,806 sqft Residential on 0.11 Acres

Valley Ridge, Calgary, Alberta

WELCOME TO 135 VALLEY RIDGE CLOSE NW, THE HOME FEATURES OPEN AND BRIGHT FLOOR PLAN, WITH FIVE BEDROOMS, PLUS OFFICE, WITH LARGE FAMILY AND LIVING ROOMS ON THE MAIN AND THE BASEMENT. LARGE KITCHEN AND DINNING ROOM, 2 FULL 4 PIECE BATHROOMS WITH TUB, AND ONE 2 PIECE BATHROOM ON THE MAIN FLOOR. LARGE YARD BACKS ON TO THE GREEN PATH FOR WALKS OR PLAY. DOUBLE ATTACH GARAGE, QUIET AND COMFORTABLE HOME IN VALLEY RIDGE NW.

### **Essential Information**

| MLS® #         | A2215394    |
|----------------|-------------|
| Price          | \$690,000   |
| Bedrooms       | 5           |
| Bathrooms      | 3.00        |
| Full Baths     | 2           |
| Half Baths     | 1           |
| Square Footage | 1,806       |
| Acres          | 0.11        |
| Year Built     | 2003        |
| Туре           | Residential |
| Sub-Type       | Detached    |
| Style          | 2 Storey    |
| Status         | Active      |

# **Community Information**

| Address<br>Subdivision<br>City<br>County<br>Province<br>Postal Code | 135 Valley Crest Close Nw<br>Valley Ridge<br>Calgary<br>Calgary<br>Alberta<br>T3B 5X2                                                                                                                                                                      |  |
|---------------------------------------------------------------------|------------------------------------------------------------------------------------------------------------------------------------------------------------------------------------------------------------------------------------------------------------|--|
| Amenities                                                           |                                                                                                                                                                                                                                                            |  |
| Parking Spaces<br>Parking<br># of Garages                           | 5<br>Double Garage Attached, Garage Door Opener, Covered<br>2                                                                                                                                                                                              |  |
| Interior                                                            |                                                                                                                                                                                                                                                            |  |
| Interior Features                                                   | Ceiling Fan(s), Central Vacuum, Granite Counters, Kitchen Island, Pantry, Vinyl Windows, Walk-In Closet(s)                                                                                                                                                 |  |
| Appliances                                                          | Dishwasher, Electric Oven, Electric Stove, Range Hood, Refrigerator, Washer/Dryer                                                                                                                                                                          |  |
| Heating                                                             | Baseboard, Fireplace(s), Forced Air, Natural Gas, Ceiling, Mid<br>Efficiency                                                                                                                                                                               |  |
| Cooling                                                             | Other                                                                                                                                                                                                                                                      |  |
| Fireplace                                                           | Yes                                                                                                                                                                                                                                                        |  |
| # of Fireplaces                                                     | 2                                                                                                                                                                                                                                                          |  |
| Fireplaces                                                          | Gas, Living Room, Tile, Basement, Three-Sided                                                                                                                                                                                                              |  |
| Has Basement                                                        | Yes                                                                                                                                                                                                                                                        |  |
| Basement                                                            | Finished, Full                                                                                                                                                                                                                                             |  |
| Exterior                                                            |                                                                                                                                                                                                                                                            |  |
| Exterior Features<br>Lot Description                                | Fire Pit, Playground, Private Yard, Electric Grill<br>Back Yard, Backs on to Park/Green Space, Cul-De-Sac, Environmental<br>Reserve, Front Yard, Irregular Lot, Landscaped, Lawn, Low<br>Maintenance Landscape, No Neighbours Behind, Views, Yard Drainage |  |
| Roof                                                                | Asphalt Shingle                                                                                                                                                                                                                                            |  |