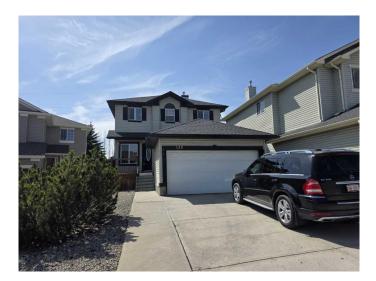

# \$690,000 - 135 Valley Crest Close Nw, Calgary

MLS® #A2215394

#### \$690,000

5 Bedroom, 3.00 Bathroom, 1,806 sqft Residential on 0.11 Acres

Valley Ridge, Calgary, Alberta

WELCOME TO 135 VALLEY RIDGE CLOSE NW, THE HOME FEATURES OPEN AND BRIGHT FLOOR PLAN, WITH FIVE BEDROOMS, PLUS OFFICE, WITH LARGE FAMILY AND LIVING ROOMS ON THE MAIN AND THE BASEMENT. LARGE KITCHEN AND DINNING ROOM, 2 FULL 4 PIECE BATHROOMS WITH TUB, AND ONE 2 PIECE BATHROOM ON THE MAIN FLOOR. LARGE YARD BACKS ON TO THE GREEN PATH FOR WALKS OR PLAY. DOUBLE ATTACH GARAGE, QUIET AND COMFORTABLE HOME IN VALLEY RIDGE NW.

### **Essential Information**

| MLS® #         | A2215394    |
|----------------|-------------|
| Price          | \$690,000   |
| Bedrooms       | 5           |
| Bathrooms      | 3.00        |
| Full Baths     | 2           |
| Half Baths     | 1           |
| Square Footage | 1,806       |
| Acres          | 0.11        |
| Year Built     | 2003        |
| Туре           | Residential |
| Sub-Type       | Detached    |
| Style          | 2 Storey    |
| Status         | Active      |

# **Community Information**

| Address<br>Subdivision<br>City<br>County<br>Province<br>Postal Code | 135 Valley Crest Close Nw<br>Valley Ridge<br>Calgary<br>Calgary<br>Alberta<br>T3B 5X2                                                                                                                                                                      |  |
|---------------------------------------------------------------------|------------------------------------------------------------------------------------------------------------------------------------------------------------------------------------------------------------------------------------------------------------|--|
| Amenities                                                           |                                                                                                                                                                                                                                                            |  |
| Parking Spaces<br>Parking<br># of Garages                           | 5<br>Double Garage Attached, Garage Door Opener, Covered<br>2                                                                                                                                                                                              |  |
| Interior                                                            |                                                                                                                                                                                                                                                            |  |
| Interior Features                                                   | Ceiling Fan(s), Central Vacuum, Granite Counters, Kitchen Island, Pantry, Vinyl Windows, Walk-In Closet(s)                                                                                                                                                 |  |
| Appliances                                                          | Dishwasher, Electric Oven, Electric Stove, Range Hood, Refrigerator, Washer/Dryer                                                                                                                                                                          |  |
| Heating                                                             | Baseboard, Fireplace(s), Forced Air, Natural Gas, Ceiling, Mid<br>Efficiency                                                                                                                                                                               |  |
| Cooling                                                             | Other                                                                                                                                                                                                                                                      |  |
| Fireplace                                                           | Yes                                                                                                                                                                                                                                                        |  |
| # of Fireplaces                                                     | 2                                                                                                                                                                                                                                                          |  |
| Fireplaces                                                          | Gas, Living Room, Tile, Basement, Three-Sided                                                                                                                                                                                                              |  |
| Has Basement                                                        | Yes                                                                                                                                                                                                                                                        |  |
| Basement                                                            | Finished, Full                                                                                                                                                                                                                                             |  |
| Exterior                                                            |                                                                                                                                                                                                                                                            |  |
| Exterior Features<br>Lot Description                                | Fire Pit, Playground, Private Yard, Electric Grill<br>Back Yard, Backs on to Park/Green Space, Cul-De-Sac, Environmental<br>Reserve, Front Yard, Irregular Lot, Landscaped, Lawn, Low<br>Maintenance Landscape, No Neighbours Behind, Views, Yard Drainage |  |
| Roof                                                                | Asphalt Shingle                                                                                                                                                                                                                                            |  |