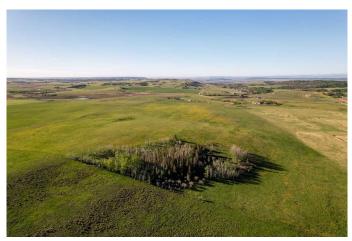

### \$3,000,000

0 Bedroom, 0.00 Bathroom, Land on 325.90 Acres

NONE, Rural Rocky View County, Alberta

**ABSOLUTELY STUNNING 325 ACRES on** two titles with the Horse Creek running through both parcels. This exceptional ranch land has majestic mountain views to both the South and West and would be the perfect backdrop for your dream country estate or serve as an enduring long term land holding investment. Located just 10 minutes NW of Cochrane on pavement this stunning raw law is comprised of native prairie grassland, wetlands and some trees. This is a nature lover's paradise where you will see elk, moose, deer and an abundance of birds throughout the year. Both quarter sections must be sold together and present a special opportunity for you to acquire a large land assembly with quick access to Calgary, Banff National Park and major routes. GST is applicable. A confirmed appointment is required for all viewings.