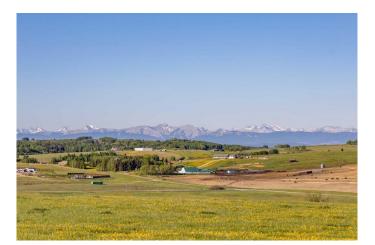

### \$3,000,000

0 Bedroom, 0.00 Bathroom, Land on 325.90 Acres

NONE, Rural Rocky View County, Alberta

**ABSOLUTELY STUNNING 325 ACRES on** two titles with the Horse Creek running through both parcels. This exceptional ranch land has majestic mountain views to both the South and West and would be the perfect backdrop for your dream country estate or serve as an enduring long term land holding investment. Located just 10 minutes NW of Cochrane on pavement this stunning raw law is comprised of native prairie grassland, wetlands and some trees. This is a nature lover's paradise where you will see elk, moose, deer and an abundance of birds throughout the year. Both quarter sections must be sold together and present a special opportunity for you to acquire a large land assembly with quick access to Calgary, Banff National Park and major routes. GST is applicable. A confirmed appointment is required for all viewings.