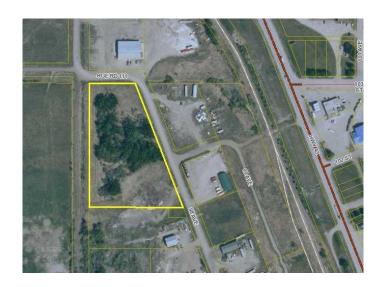

### \$50,000

0 Bedroom, 0.00 Bathroom, Land on 4.67 Acres

NONE, Hythe, Alberta

4.67 acres in Hythe Industrial Park zoned general industrial. This is raw land and is priced to sell. Great location between Grande Prairie, Alberta and Dawson Creek, B.C., right in the heart of oil and gas development. Buy now before prices go up.

#### **Essential Information**

MLS® # A2215677

Price \$50,000

Bathrooms 0.00 Acres 4.67 Type Land

Sub-Type Industrial Land

Status Active

# **Community Information**

Address 9923 99 Ave

Subdivision NONE City Hythe

County Grande Prairie No. 1, County of

Province Alberta
Postal Code T0H 2C0