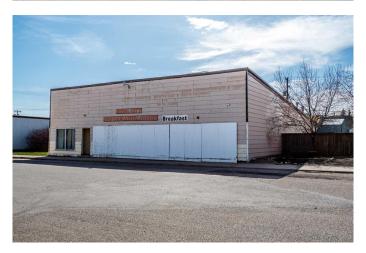

### \$20,000

0 Bedroom, 0.00 Bathroom, Land on 0.18 Acres

NONE, Carbon, Alberta

Bring your business dreams to Carbon, the Village in the Valley. This growing village is ready for new local business as the new subdivision fills and new opportunities build. This double commercial lot, 7800 square foot lot has an old restaurant and pub requiring either a massive rejuvenation or a complete tear down. Full inspection report available.