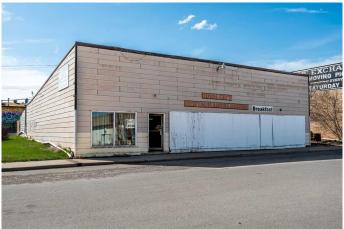

### \$20,000

0 Bedroom, 0.00 Bathroom, Land on 0.18 Acres

NONE, Carbon, Alberta

Bring your business dreams to Carbon, the Village in the Valley. This growing village is ready for new local business as the new subdivision fills and new opportunities build. This double commercial lot, 7800 square foot lot has an old restaurant and pub requiring either a massive rejuvenation or a complete tear down. Full inspection report available.