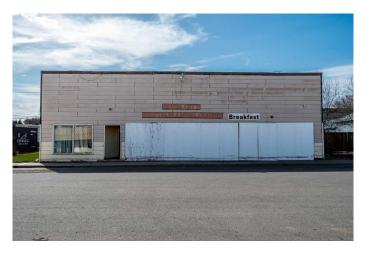

### \$20,000

0 Bedroom, 0.00 Bathroom, Land on 0.18 Acres

NONE, Carbon, Alberta

Bring your business dreams to Carbon, the Village in the Valley. This growing village is ready for new local business as the new subdivision fills and new opportunities build. This double commercial lot, 7800 square foot lot has an old restaurant and pub requiring either a massive rejuvenation or a complete tear down. Full inspection report available.