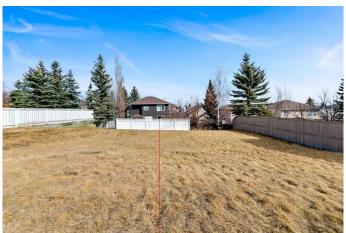

### \$549,900

0 Bedroom, 0.00 Bathroom, Land on 0.09 Acres

Patterson, Calgary, Alberta

Welcome to an incredible opportunity to own one of two premium lots in the highly sought-after community of Patterson Heights. This lot is available in this established and picturesque area â€" an opportunity that may not come again!

Enjoy north valley views from both the main floor and second floor, creating a breathtaking backdrop for daily living and entertaining. The lots are an impressive 120 feet deep, offering endless possibilities to build your dream home with Wildwood Developments or bring your own builder. Development permit have been approved, building permit is in progress.