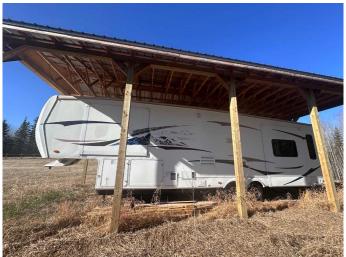

The lot features a delightful covered deck and an RV shelter and Fifth Wheel featuring 3 slides and room for 6, perfect for enjoying the serene outdoor environment no matter the weather. Venture into the vast expanses of Lakeland Provincial Park or Sir Winston Churchill Provincial Park, both conveniently close, offering miles of scenic trails and vibrant wildlife. For the fishermen and water sport lovers, the sparkling waters of Lac La Biche Lake are just a stone's throw away and promise excellent fishing and boating opportunities.