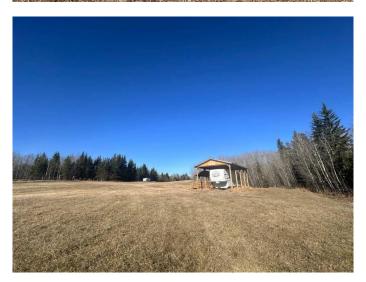

The lot features a delightful covered deck and an RV shelter and Fifth Wheel featuring 3 slides and room for 6, perfect for enjoying the serene outdoor environment no matter the weather. Venture into the vast expanses of Lakeland Provincial Park or Sir Winston Churchill Provincial Park, both conveniently close, offering miles of scenic trails and vibrant wildlife. For the fishermen and water sport lovers, the sparkling waters of Lac La Biche Lake are just a stone's throw away and promise excellent fishing and boating opportunities.