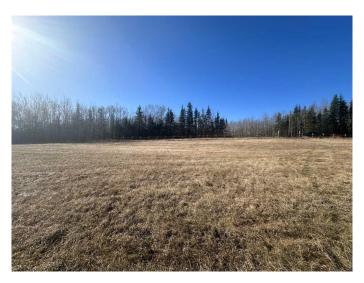

## \$184,000

0 Bedroom, 0.00 Bathroom, Land on 4.94 Acres

NONE, Lac La Biche County, Alberta

Discover the allure of untouched natural beauty with this premier vacant lot close to Lac La Biche, Alberta. A prime opportunity for outdoor enthusiasts and peace seekers alike, this substantial property offers ample room for recreational vehicles and boasts new log fencing and gate for security.

The lot features a delightful covered deck and an RV shelter and Fifth Wheel featuring 3 slides and room for 6, perfect for enjoying the serene outdoor environment no matter the weather. Venture into the vast expanses of Lakeland Provincial Park or Sir Winston Churchill Provincial Park, both conveniently close, offering miles of scenic trails and vibrant wildlife. For the fishermen and water sport lovers, the sparkling waters of Lac La Biche Lake are just a stone's throw away and promise excellent fishing and boating opportunities.