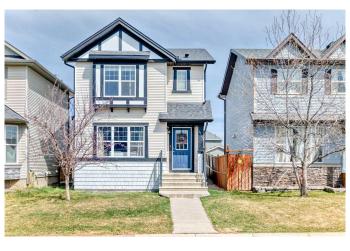

# \$570,000 - 443 Silverado Plains Circle Sw, Calgary

MLS® #A2216109

#### \$570,000

3 Bedroom, 3.00 Bathroom, 1,257 sqft Residential on 0.07 Acres

Silverado, Calgary, Alberta

Welcome to your new home in Calgary's SW Community of Silverado. Located right next to the iconic Spruce Meadows. This lovely property with its abundance of natural light is located on a quiet street within walking distance to parks and playgrounds, making it an ideal family home. The main floor offers an open floor plan with hardwood throughout. An entrance to the backyard, where you will enjoy those summer afternoons under the gazebo, lounging with family and friends. The living, dining room and kitchen allow for a social experience, with an open floor plan on the main level. The upstairs has 2 bedrooms overlooking the backyard, with one sporting a walk-in closet. Moving into the master bedroom, you are treated to a 4-piece ensuite bathroom and another walk-in closet with a large window providing all the natural light you could ask for. The property also offers plenty of parking with a double detached garage and street parking in the front. The home has had some upgrades over the past few years, new roof (2021) new AC installed (2023) and the house was painted last summer. Open house on Saturday from 12:00 PM to 3:00 PM May 10th, don't miss your opportunity to see this beautiful home!