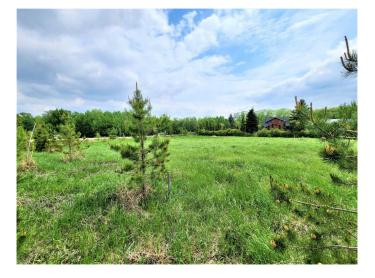

#### \$275,000

0 Bedroom, 0.00 Bathroom, Land on 1.31 Acres

Herder, Rural Red Deer County, Alberta

Are you looking for Country Living with the convenience of City Amenities? This vacant lot is literally right on the edge of the City Limits. 1.31 Acres that would work for a Walk Out Bungalow and with Pavement right to your Access. Along with the convenient access to City Amenities, you would be within walking distance to the Balmoral Golf Course and less than 10 minutes to the Canyon Ski Hill and Recreation Center. The owners have completed soil testing for a Septic Tank and Field, plus a Building Envelope that has County Approval. Perfect size Acreage that is extremely rare to find.

#### **Exterior**

Lot Description Few Trees, Gentle Sloping, Near Golf Course, Near Shopping Center,

Near Ski Hill, Rectangular Lot