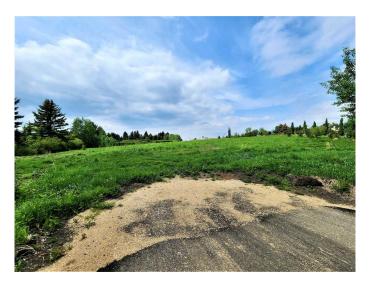

#### \$275,000

0 Bedroom, 0.00 Bathroom, Land on 1.31 Acres

Herder, Rural Red Deer County, Alberta

Are you looking for Country Living with the convenience of City Amenities? This vacant lot is literally right on the edge of the City Limits. 1.31 Acres that would work for a Walk Out Bungalow and with Pavement right to your Access. Along with the convenient access to City Amenities, you would be within walking distance to the Balmoral Golf Course and less than 10 minutes to the Canyon Ski Hill and Recreation Center. The owners have completed soil testing for a Septic Tank and Field, plus a Building Envelope that has County Approval. Perfect size Acreage that is extremely rare to find.

#### **Exterior**

Lot Description Few Trees, Gentle Sloping, Near Golf Course, Near Shopping Center,

Near Ski Hill, Rectangular Lot