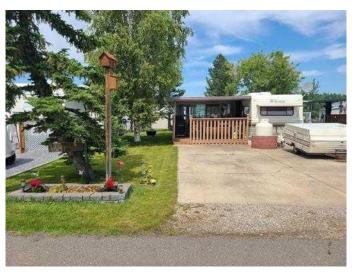

# \$145,000

0 Bedroom, 0.00 Bathroom, Land on 0.06 Acres

Carefree Resorts, Rural Red Deer County, Alberta

Great price and excellent location on this immaculately maintained Taurus bunk model trailer complete with large, professionally constructed Arizona room. This unit comes fully furnished including all appliances, double bed, bunks, hide-a-bed couch, futon and even the housewares. The sunroom offers plenty of extra living space. Nicely landscaped yard, with well manicured lawn and a private firepit area for those special evenings under the stars. Large cement driveway, shed and 400lb propane tank included. Centrally located, just steps from Marina Park and a short stroll to the Clubhouse & pool.