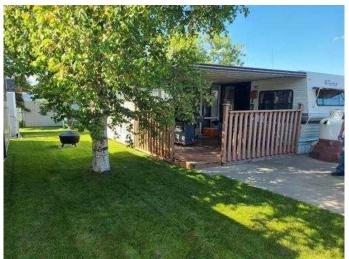

# \$145,000

0 Bedroom, 0.00 Bathroom, Land on 0.06 Acres

Carefree Resorts, Rural Red Deer County, Alberta

Great price and excellent location on this immaculately maintained Taurus bunk model trailer complete with large, professionally constructed Arizona room. This unit comes fully furnished including all appliances, double bed, bunks, hide-a-bed couch, futon and even the housewares. The sunroom offers plenty of extra living space. Nicely landscaped yard, with well manicured lawn and a private firepit area for those special evenings under the stars. Large cement driveway, shed and 400lb propane tank included. Centrally located, just steps from Marina Park and a short stroll to the Clubhouse & pool.

### **Exterior**

Lot Description Landscaped, Lawn, Close to Clubhouse, Paved, Seasonal Water