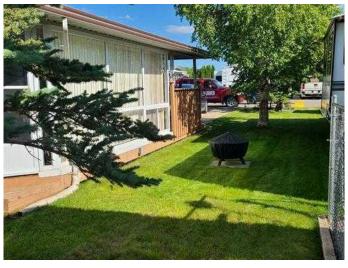

# \$145,000

0 Bedroom, 0.00 Bathroom, Land on 0.06 Acres

Carefree Resorts, Rural Red Deer County, Alberta

Great price and excellent location on this immaculately maintained Taurus bunk model trailer complete with large, professionally constructed Arizona room. This unit comes fully furnished including all appliances, double bed, bunks, hide-a-bed couch, futon and even the housewares. The sunroom offers plenty of extra living space. Nicely landscaped yard, with well manicured lawn and a private firepit area for those special evenings under the stars. Large cement driveway, shed and 400lb propane tank included. Centrally located, just steps from Marina Park and a short stroll to the Clubhouse & pool.

### **Exterior**

Lot Description Landscaped, Lawn, Close to Clubhouse, Paved, Seasonal Water