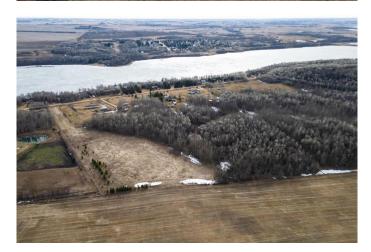

#### \$274,900

0 Bedroom, 0.00 Bathroom, Land on 15.81 Acres

Little Beaver Lake Estates, Rural Camrose County, Alberta

This beautiful 15.81 acres of land is set in the relaxing resort community of Little Beaver Lake Estates in Camrose County. This is your opportunity to own one of the largest parcels of residential land in the community right across the road from Little Beaver Lake with access. Perfect to build your dream home or cottage, invest or just enjoying a camping getaway with plenty of space for your toys and machines. This property is fully fenced and gated with utilities at the lot line. Approximately half the land is forested with pathways and a pond along with a camper stove and stable. The balance of the land is rolling and cleared with excellent building spots. Tranquility and Privacy but still only about 15-25 minutes from communities for schooling, shopping and basic necessities. Amazing value with this perfectly set up property - Come take a look and envision your future.