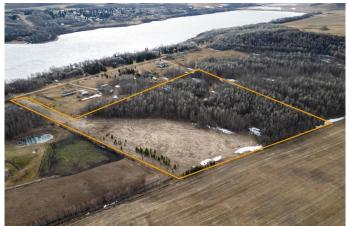

#### \$274,900

0 Bedroom, 0.00 Bathroom, Land on 15.81 Acres

Little Beaver Lake Estates, Rural Camrose County, Alberta

This beautiful 15.81 acres of land is set in the relaxing resort community of Little Beaver Lake Estates in Camrose County. This is your opportunity to own one of the largest parcels of residential land in the community right across the road from Little Beaver Lake with access. Perfect to build your dream home or cottage, invest or just enjoying a camping getaway with plenty of space for your toys and machines. This property is fully fenced and gated with utilities at the lot line. Approximately half the land is forested with pathways and a pond along with a camper stove and stable. The balance of the land is rolling and cleared with excellent building spots. Tranquility and Privacy but still only about 15-25 minutes from communities for schooling, shopping and basic necessities. Amazing value with this perfectly set up property - Come take a look and envision your future.