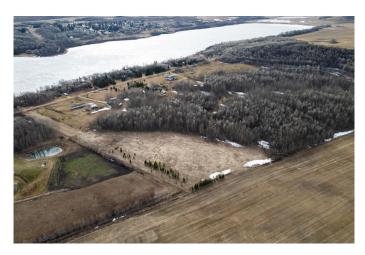

#### \$274,900

0 Bedroom, 0.00 Bathroom, Land on 15.81 Acres

Little Beaver Lake Estates, Rural Camrose County, Alberta

This beautiful 15.81 acres of land is set in the relaxing resort community of Little Beaver Lake Estates in Camrose County. This is your opportunity to own one of the largest parcels of residential land in the community right across the road from Little Beaver Lake with access. Perfect to build your dream home or cottage, invest or just enjoying a camping getaway with plenty of space for your toys and machines. This property is fully fenced and gated with utilities at the lot line. Approximately half the land is forested with pathways and a pond along with a camper stove and stable. The balance of the land is rolling and cleared with excellent building spots. Tranquility and Privacy but still only about 15-25 minutes from communities for schooling, shopping and basic necessities. Amazing value with this perfectly set up property - Come take a look and envision your future.