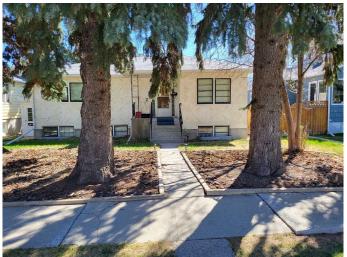

# \$435,000 - 721 16 Street S, Lethbridge

MLS® #A2216184

## \$435,000

3 Bedroom, 1.00 Bathroom, 1,244 sqft Residential on 0.15 Acres

Victoria Park, Lethbridge, Alberta

Victoria Park opportunity, raised bungalow, hardwood floors, cove ceilings, glass French doors separate the living room (currently stored in the garage). The suite has 2 separate entrances, large windows, very spacious. Invest, or make it your primary residence, suited basement pre-existed prior to 2007, therefore making it a legal suite is not complicated, this is an "equity builder" most definitely!