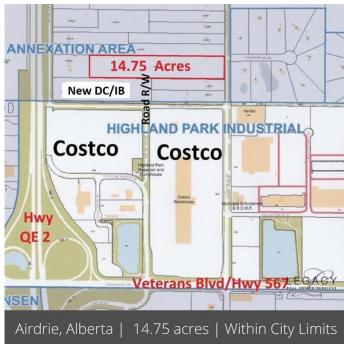

# \$1,900,000

0 Bedroom, 0.00 Bathroom, Land on 14.75 Acres

NONE, Airdrie, Alberta

Alberta is Back and Opportunity knocks! This 14.75 acre property is located on paved Hamilton Boulevard in a prime location for future development. Ideally this property would be of interest to someone wanting to build a home for large or extended family, with possibility for home based business (by permit), and hold until the City continues development in the area. A recent Industrial Business and Direct Control development has been approved on the adjacent property to the south with future road allowance from Highland Park Lane directly to the middle of the 14.75 acre Property. This property is on pavement adjacent to Executive Custom Home Acreages and north of Highland Park (home to the Costco Wholesale Distribution Centre, Cam Clark Ford, UFA, TransCanada Turbines), with quick easy access via Hamilton Boulevard to Highway 567, QE II Highway and the North Service Road to flow freely between Calgary, Airdrie and northern Alberta. Only 15 minutes from Calgary International Airport, and 10 minutes from Cross Iron Mills in Balzac. The City of Airdrie offers a diverse young skilled labour force, excellent restaurant and lifestyle amenities. Currently zoned Rural Residential-4 with fenced perimeter, and Phase I Environmental Site Assessment is completed. Dimensions are more or less 330 feet wide X 1,952 feet deep. The local area includes existing executive acreage homes and some commercial development including RV

storage, RV repair, Direct Control businesses, and the new Airdrie Regional Park is nearby. Come and check out the possibilities for you. GST applicable.