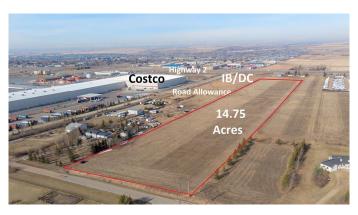

# \$1,900,000

0 Bedroom, 0.00 Bathroom, Land on 14.75 Acres

NONE, Airdrie, Alberta

Alberta is Back and Opportunity knocks! This 14.75 acre property is located on paved Hamilton Boulevard in a prime location for future development. Ideally this property would be of interest to someone wanting to build a home for large or extended family, with possibility for home based business (by permit), and hold until the City continues development in the area. A recent Industrial Business and Direct Control development has been approved on the adjacent property to the south with future road allowance from Highland Park Lane directly to the middle of the 14.75 acre Property. This property is on pavement adjacent to Executive Custom Home Acreages and north of Highland Park (home to the Costco Wholesale Distribution Centre, Cam Clark Ford, UFA, TransCanada Turbines), with quick easy access via Hamilton Boulevard to Highway 567, QE II Highway and the North Service Road to flow freely between Calgary, Airdrie and northern Alberta. Only 15 minutes from Calgary International Airport, and 10 minutes from Cross Iron Mills in Balzac. The City of Airdrie offers a diverse young skilled labour force, excellent restaurant and lifestyle amenities. Currently zoned Rural Residential-4 with fenced perimeter, and Phase I Environmental Site Assessment is completed. Dimensions are more or less 330 feet wide X 1,952 feet deep. The local area includes existing executive acreage homes and some commercial development including RV

storage, RV repair, Direct Control businesses, and the new Airdrie Regional Park is nearby. Come and check out the possibilities for you. GST applicable.