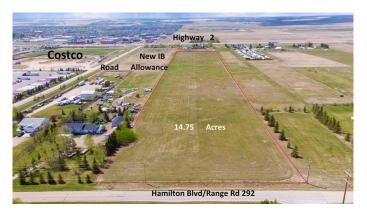

# \$1,900,000

0 Bedroom, 0.00 Bathroom, Land on 14.75 Acres

NONE, Airdrie, Alberta

Alberta is Back and Opportunity knocks! This 14.75 acre property is located on paved Hamilton Boulevard in a prime location for future development. Ideally this property would be of interest to someone wanting to build a home for large or extended family, with possibility for home based business (by permit), and hold until the City continues development in the area. A recent Industrial Business and Direct Control development has been approved on the adjacent property to the south with future road allowance from Highland Park Lane directly to the middle of the 14.75 acre Property. This property is on pavement adjacent to Executive Custom Home Acreages and north of Highland Park (home to the Costco Wholesale Distribution Centre, Cam Clark Ford, UFA, TransCanada Turbines), with quick easy access via Hamilton Boulevard to Highway 567, QE II Highway and the North Service Road to flow freely between Calgary, Airdrie and northern Alberta. Only 15 minutes from Calgary International Airport, and 10 minutes from Cross Iron Mills in Balzac. The City of Airdrie offers a diverse young skilled labour force, excellent restaurant and lifestyle amenities. Currently zoned Rural Residential-4 with fenced perimeter, and Phase I Environmental Site Assessment is completed. Dimensions are more or less 330 feet wide X 1,952 feet deep. The local area includes existing executive acreage homes and some commercial development including RV

storage, RV repair, Direct Control businesses, and the new Airdrie Regional Park is nearby. Come and check out the possibilities for you. GST applicable.