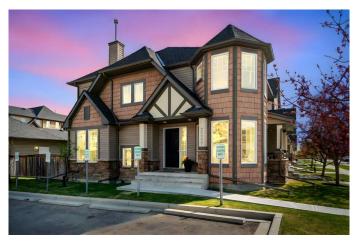

## \$515,000

4 Bedroom, 4.00 Bathroom, 1,478 sqft Residential on 0.00 Acres

Evergreen, Calgary, Alberta

This beautifully maintained corner unit townhome in the desirable community of Evergreen is packed with upgrades, thoughtful details, and timeless design. As a former show home, it offers enhanced finishes and a functional layout that's perfect for families, first-time buyers, or investors alike. Step inside to a bright and inviting main floor featuring hardwood flooring, large windows, and a welcoming front-facing deck off the living room, perfect for relaxing or entertaining. The spacious dining area is surrounded by extra windows, creating a sun-soaked space ideal for family meals or hosting friends. The kitchen has been tastefully updated with new quartz countertops, new stainless steel appliances, and updated modern black hardware. A convenient main floor laundry area with a new washing machine (2025) and a half bathroom complete the main level. Upstairs, you'II find three well-sized bedrooms, including a spacious primary suite complete with a walk-in closet, 4-piece ensuite, and its own sitting area, a perfect retreat. A second 4-piece bathroom serves the additional bedrooms. The fully finished basement offers a flexible space for a rec room or gym, plus a 3-piece bathroom and bedroom, Outside, enjoy both a private front porch and a backyard with a deck, ideal for summer BBQs or quiet evenings. The double detached garage adds even more convenience and storage. Set in a family-friendly community, you're just minutes from schools, parks, pathways,