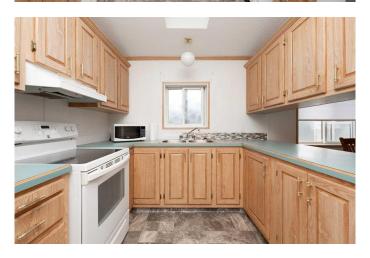

## \$129,900

2 Bedroom, 1.00 Bathroom, 942 sqft Mobile on 0.00 Acres

NONE, Coaldale, Alberta

Welcome to this well-maintained 2-bedroom mobile home ideally located just around the corner from Coaldale's brand-new Shift Community Recreation Centre. Inside, you'll find a bright and spacious layout featuring a large living room, a tasteful kitchen, and a built-in hutch in the dining area â€" perfect for entertaining or casual meals. The 5-piece bathroom offers plenty of space and convenience, and recent updates include newer shingles and a newer hot water tank, giving peace of mind for years to come.

### Interior

Appliances Electric Stove, Range Hood, Refrigerator, Washer/Dryer, Window

Coverings

Heating Forced Air