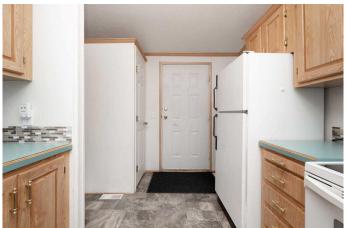

## \$129,900

2 Bedroom, 1.00 Bathroom, 942 sqft Mobile on 0.00 Acres

NONE, Coaldale, Alberta

Welcome to this well-maintained 2-bedroom mobile home ideally located just around the corner from Coaldale's brand-new Shift Community Recreation Centre. Inside, you'll find a bright and spacious layout featuring a large living room, a tasteful kitchen, and a built-in hutch in the dining area â€" perfect for entertaining or casual meals. The 5-piece bathroom offers plenty of space and convenience, and recent updates include newer shingles and a newer hot water tank, giving peace of mind for years to come.

### Interior

Appliances Electric Stove, Range Hood, Refrigerator, Washer/Dryer, Window

Coverings

Heating Forced Air