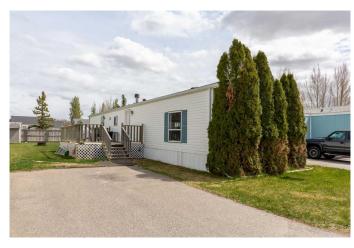

## \$129,900

2 Bedroom, 1.00 Bathroom, 942 sqft Mobile on 0.00 Acres

NONE, Coaldale, Alberta

Welcome to this well-maintained 2-bedroom mobile home ideally located just around the corner from Coaldale's brand-new Shift Community Recreation Centre. Inside, you'll find a bright and spacious layout featuring a large living room, a tasteful kitchen, and a built-in hutch in the dining area â€" perfect for entertaining or casual meals. The 5-piece bathroom offers plenty of space and convenience, and recent updates include newer shingles and a newer hot water tank, giving peace of mind for years to come.

Situated in a quiet, friendly neighborhood, you'II enjoy easy access to everything Coaldale has to offer, including the beautiful Land-O-Lakes Golf Course, charming local shops, schools, and parks. Plus, with Lethbridge less than 15 minutes away, you're never far from big city amenities while enjoying the relaxed pace of small-town living.