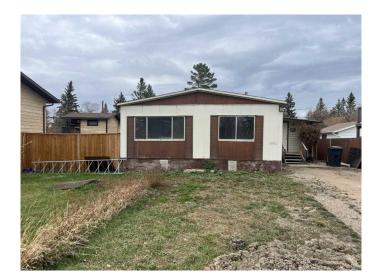

## \$79,900

3 Bedroom, 2.00 Bathroom, 1,152 sqft Residential on 0.16 Acres

NONE, Marshall, Saskatchewan

Looking for an affordable 3 bedroom, 2 bathroom residence? Located in the quiet community of Marshall, Saskatchewan, this double wide mobile features over 1100 sq ft of living space. The furnace was replaced a few years ago. The refrigerator, stove, washer and dryer are included in the sale. The yard is fenced and incudes a shed. Call to view!

Type Residential

Sub-Type Detached

Style Double Wide Mobile Home

Status Active

#### **Exterior**

Exterior Features None

Lot Description Back Yard, Front Yard, Lawn

Roof Asphalt Shingle

Construction Metal Siding

Foundation None