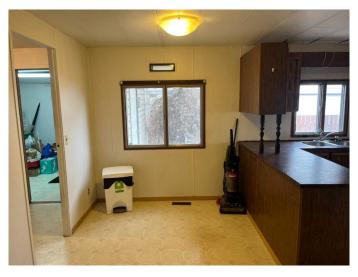

## \$79,900

3 Bedroom, 2.00 Bathroom, 1,152 sqft Residential on 0.16 Acres

NONE, Marshall, Saskatchewan

Looking for an affordable 3 bedroom, 2 bathroom residence? Located in the quiet community of Marshall, Saskatchewan, this double wide mobile features over 1100 sq ft of living space. The furnace was replaced a few years ago. The refrigerator, stove, washer and dryer are included in the sale. The yard is fenced and incudes a shed. Call to view!

#### Interior

Interior Features See Remarks

Appliances Dryer, Range Hood, Refrigerator, Stove(s), Washer

Heating Forced Air, Natural Gas

Cooling None Basement None