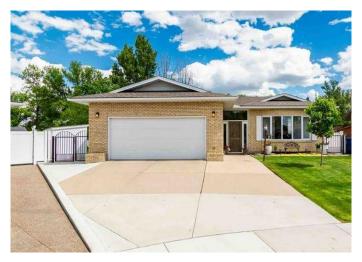

### \$675,000

3 Bedroom, 3.00 Bathroom, 1,802 sqft Residential on 0.15 Acres

Connaught, Medicine Hat, Alberta

Beautifully situated on one of Connaught's most picture perfect lots, this home has been lovingly maintained and updated to maximize the views, retain the original character and intrigue the desires of the most discerning buyers. An inviting vestibule welcomes your family and guests to a spacious main floor with generous formal living room and dining room combination. There is a bedroom near the front entrance that could be utilized as main floor den. It is accompanied by an updated full bath with heated tile for comfort. The master bedroom offers his and her closets. It is large and spacious with an updated ensuite with gorgeous heated tile. The kitchen & family room combination overlooks the golf course and has a brick fireplace that has been updated with a gas insert and stunning built-in cabinets that coordinate with the updated kitchen. The kitchen offers pleasing cabinetry, a large central island and stainless steel appliances. You will relish in the large, beautifully manicured yard, natures backdrop of mature trees and the well groomed golf course. The fully fenced yard has been extensively landscaped with concrete curbing, a large concrete patio, new shed (2024), and low maintenance deck that offers the perfect vantage point to enjoy the views. The lower level has been updated with plush carpet, soothing paint, and a bar with built-ins to keep you organized. There is a large laundry room with a sink, separate storage room, and a very spacious 3rd bedroom that is accompanied by

#### **Amenities**

Parking Spaces 4

Parking Concrete Driveway, Double Garage Attached