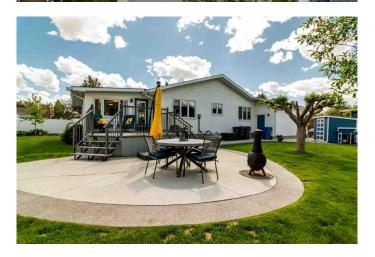

### \$675,000

3 Bedroom, 3.00 Bathroom, 1,802 sqft Residential on 0.15 Acres

Connaught, Medicine Hat, Alberta

Beautifully situated on one of Connaught's most picture perfect lots, this home has been lovingly maintained and updated to maximize the views, retain the original character and intrigue the desires of the most discerning buyers. An inviting vestibule welcomes your family and guests to a spacious main floor with generous formal living room and dining room combination. There is a bedroom near the front entrance that could be utilized as main floor den. It is accompanied by an updated full bath with heated tile for comfort. The master bedroom offers his and her closets. It is large and spacious with an updated ensuite with gorgeous heated tile. The kitchen & family room combination overlooks the golf course and has a brick fireplace that has been updated with a gas insert and stunning built-in cabinets that coordinate with the updated kitchen. The kitchen offers pleasing cabinetry, a large central island and stainless steel appliances. You will relish in the large, beautifully manicured yard, natures backdrop of mature trees and the well groomed golf course. The fully fenced yard has been extensively landscaped with concrete curbing, a large concrete patio, new shed (2024), and low maintenance deck that offers the perfect vantage point to enjoy the views. The lower level has been updated with plush carpet, soothing paint, and a bar with built-ins to keep you organized. There is a large laundry room with a sink, separate storage room, and a very spacious 3rd bedroom that is accompanied by

#### **Exterior**

Exterior Features Garden, Uncovered Courtyard

Lot Description Back Yard, Backs on to Park/Green Space, Cul-De-Sac, Front Yard,

Landscaped, On Golf Course, Pie Shaped Lot, Treed, Underground