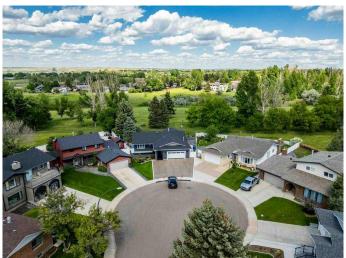

### \$675,000

3 Bedroom, 3.00 Bathroom, 1,802 sqft Residential on 0.15 Acres

Connaught, Medicine Hat, Alberta

Beautifully situated on one of Connaught's most picture perfect lots, this home has been lovingly maintained and updated to maximize the views, retain the original character and intrigue the desires of the most discerning buyers. An inviting vestibule welcomes your family and guests to a spacious main floor with generous formal living room and dining room combination. There is a bedroom near the front entrance that could be utilized as main floor den. It is accompanied by an updated full bath with heated tile for comfort. The master bedroom offers his and her closets. It is large and spacious with an updated ensuite with gorgeous heated tile. The kitchen & family room combination overlooks the golf course and has a brick fireplace that has been updated with a gas insert and stunning built-in cabinets that coordinate with the updated kitchen. The kitchen offers pleasing cabinetry, a large central island and stainless steel appliances. You will relish in the large, beautifully manicured yard, natures backdrop of mature trees and the well groomed golf course. The fully fenced yard has been extensively landscaped with concrete curbing, a large concrete patio, new shed (2024), and low maintenance deck that offers the perfect vantage point to enjoy the views. The lower level has been updated with plush carpet, soothing paint, and a bar with built-ins to keep you organized. There is a large laundry room with a sink, separate storage room, and a very spacious 3rd bedroom that is accompanied by

#### **Exterior**

Exterior Features Garden, Uncovered Courtyard

Lot Description Back Yard, Backs on to Park/Green Space, Cul-De-Sac, Front Yard,

Landscaped, On Golf Course, Pie Shaped Lot, Treed, Underground