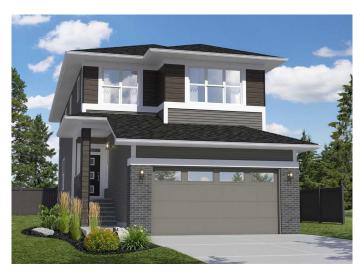

## \$769,000

4 Bedroom, 3.00 Bathroom, 2,331 sqft Residential on 0.08 Acres

Homestead, Calgary, Alberta

Modern and functional! This 2,331 sq ft home built By Trico Homes features a main floor bedroom with full washroom, perfect for guests. Enjoy a bright open-concept layout with built-in appliances and a separate spice kitchen for added convenience. Upstairs offers 3 spacious bedrooms, a bonus room, and a well-appointed primary bedroom. The 9' foundation and a separate side entrance provides excellent potential for a future basement development. Photos are representative

## Interior

Interior Features Double Vanity, Kitchen Island, No Animal Home, No Smoking Home,

Open Floorplan, Pantry, Separate Entrance, Soaking Tub, Stone

Counters, Walk-In Closet(s)

Appliances Dishwasher, Microwave, Range, Refrigerator