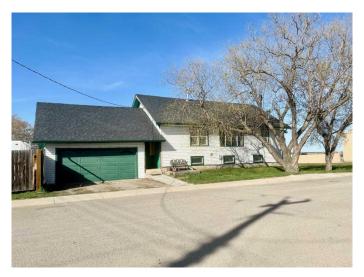

# \$199,900 - 704 Pacific Avenue, Acme

MLS® #A2216762

## \$199,900

3 Bedroom, 2.00 Bathroom, 1,062 sqft Residential on 0.15 Acres

NONE, Acme, Alberta

Opportunity awaits in Acme! Discover the potential in this charming 1900's character home, nestled on a spacious corner lot in the heart of Acme. Whether you're a savvy investor or a buyer ready to build some sweat equity, this property is brimming with promise. Some key updates have already begun, including a new hot water tank, updated eavestroughs, and several new windows and siding. The heavy lifting has begunâ€"now it's your turn to bring the vision to life! Step inside to find a bright and inviting main floor, featuring a generous living room with original hardwood flooring and large windows that flood the space with natural light. The kitchen is spacious and functional, complete with a pantry and an adjoining bonus room ideal for a home office, additional storage, or even a second pantry. The main floor also includes a 4-piece bathroom, and two additional roomsâ€"one former bedroom turned bonus room and a bedroom that's been stripped down to bare bones and awaits your creative touch.

Outside, the large corner lot is perfect for gardening, relaxing, or entertaining. Enjoy the deck on warm summer evenings and take

advantage of the gated RV parking for added flexibility.

With solid bones, valuable updates already in motion, and room to customize, this home is a fantastic opportunity to create your dream space or generate rental income. Don't miss your chance to make it your own!

### **Exterior**

Exterior Features Garden

Lot Description Back Lane, Corner Lot, Garden, Irregular Lot

Roof Asphalt Shingle

Construction Vinyl Siding, Wood Frame, Wood Siding

Foundation Poured Concrete