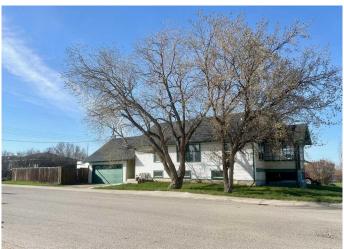

## \$199,900

3 Bedroom, 2.00 Bathroom, 1,062 sqft Residential on 0.15 Acres

NONE, Acme, Alberta

Opportunity awaits in Acme! Discover the potential in this charming 1900's character home, nestled on a spacious corner lot in the heart of Acme. Whether you're a savvy investor or a buyer ready to build some sweat equity, this property is brimming with promise. Some key updates have already begun, including a new hot water tank, updated eavestroughs, and several new windows and siding. The heavy lifting has begunâ€"now it's your turn to bring the vision to life! Step inside to find a bright and inviting main floor, featuring a generous living room with original hardwood flooring and large windows that flood the space with natural light. The kitchen is spacious and functional, complete with a pantry and an adjoining bonus room ideal for a home office, additional storage, or even a second pantry. The main floor also includes a 4-piece bathroom, and two additional roomsâ€"one former bedroom turned bonus room and a bedroom that's been stripped down to bare bones and awaits your creative touch.

Outside, the large corner lot is perfect for gardening, relaxing, or entertaining. Enjoy the deck on warm summer evenings and take

advantage of the gated RV parking for added flexibility.

With solid bones, valuable updates already in motion, and room to customize, this home is a fantastic opportunity to create your dream space or generate rental income. Don't miss your chance to make it your own!

### **Exterior**

Exterior Features Garden

Lot Description Back Lane, Corner Lot, Garden, Irregular Lot

Roof Asphalt Shingle

Construction Vinyl Siding, Wood Frame, Wood Siding

Foundation Poured Concrete