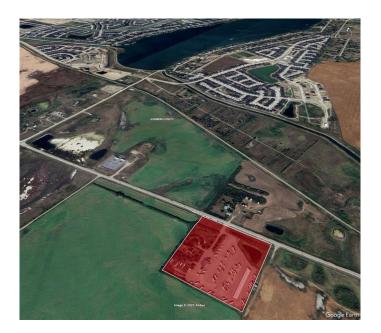

#### \$5,700,000

0 Bedroom, 0.00 Bathroom, Land on 10.00 Acres

NONE, Chestermere, Alberta

This 10 acre parcel is currently zoned as "Business Park/Light Industrial" in the City of Chestermere. There is currently a mini/RV storage business operating on the parcel, but this is a land sale only. Approximately half of the property has a solid gravel base, constructed for the storage business. That portion is fenced with a security gate and lighting. The other half has a garage that is currently rented out, additional outdoor storage and a cedar home. A recently approved land us change for a new datacenter on an adjoining site anticipates 1200+ construction jobs and 300+ operational jobs for the area.