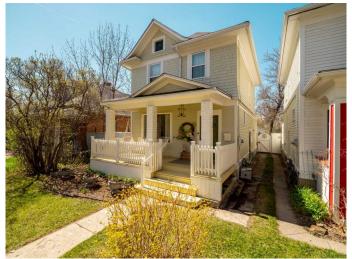

# \$419,900 - 632 14 Street S, Lethbridge

MLS® #A2216807

#### \$419,900

3 Bedroom, 2.00 Bathroom, 1,313 sqft Residential on 0.09 Acres

Victoria Park, Lethbridge, Alberta

Welcome to 632-14 St. South in the heart of Victoria Park. Close to the city center and plenty of Lethbridge's amenities. This historic 2-storey home is bursting with character and charm. It offers 3 bedrooms, 1.5 bathrooms and main floor laundry. This beautiful home has had many updates! New A/C unit & gas fireplace, new roof(2 yrs old), new exterior paint, all of the ceilings and walls were skimmed to be smooth, refinished original hardwood floors, new front door as well as some bathroom updates. The basement has potential for further development. This is the perfect home for those of you that appreciate old charm with so many modern updates.