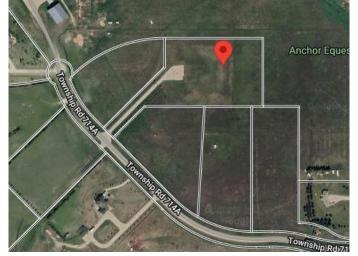

#### VACANT LOT AND IMMEDIATE

POSSESSION!!! This 7.14 acre lot is ready to build on and zoned CR 5 country residential. Enjoy the convenience of being just minutes from Grande Prairie, where you'II find a variety of amenities to suit your lifestyle. With flexible options for build-to-suit and carrying options available, your vision can become a reality. Don't miss out on this incredible opportunity to invest in a community.

# **Community Information**

Address 15, 714040 71 Range Road

Subdivision NONE

City Rural Grande Prairie No. 1, County of

County Grande Prairie No. 1, County of

Province Alberta
Postal Code T8W 5J5