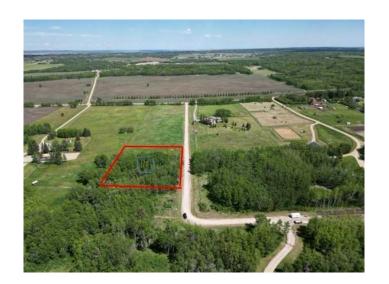

### \$545,000

0 Bedroom, 0.00 Bathroom, Land on 2.00 Acres

NONE, Rural Rocky View County, Alberta

Your invited to view this lot on Saturday May 03 from 10 am till 11:30 am. Check out this 2 acre lot just 10 minutes west of Calgary. Newly created lot to build a new home on with SF homes. Some nice trees on this lot for privacy. Water source is Rockyview Water Coop. Custom design your new home to fit all your needs. Call to book a viewing of the lot today.