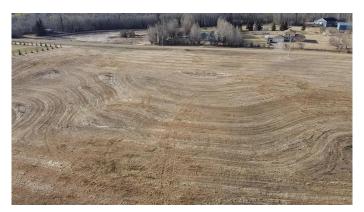

#### \$29,999

0 Bedroom, 0.00 Bathroom, Land on 3.04 Acres

NONE, Rural Northern Lights, County of, Alberta

Are you looking for that new site to call home?? Then here is the perfect parcel at a very reasonable price - This 3 acre lot is located only minutes from Grimshaw and about 20 minutes to Peace River. Its time to build your dream home and call today!!