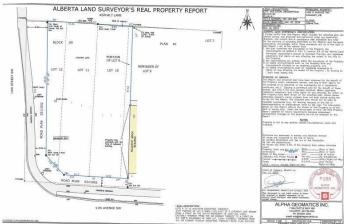

#### \$1,599,900

0 Bedroom, 0.00 Bathroom, Land on 0.19 Acres

Beltline, Calgary, Alberta

This property in the Beltline offers a vast lot size of 68.5 feet in width and 121.75 feet in length. Zoned as CC-X, it presents a prime opportunity for mixed-use development. The flat terrain ensures ease of construction, and utility services are conveniently available along 11 Ave SW, further enhancing its development potential. Ideal for businesses or residential projects seeking a strategic urban location.