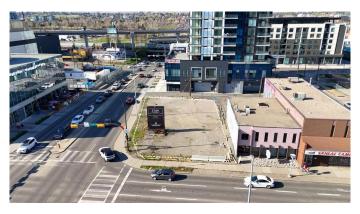

#### \$1,599,900

0 Bedroom, 0.00 Bathroom, Land on 0.19 Acres

Beltline, Calgary, Alberta

This property in the Beltline offers a vast lot size of 68.5 feet in width and 121.75 feet in length. Zoned as CC-X, it presents a prime opportunity for mixed-use development. The flat terrain ensures ease of construction, and utility services are conveniently available along 11 Ave SW, further enhancing its development potential. Ideal for businesses or residential projects seeking a strategic urban location.