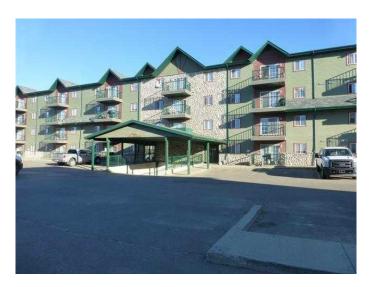

#### \$145,000

2 Bedroom, 2.00 Bathroom, 857 sqft Residential on 0.02 Acres

Timberlea, Fort McMurray, Alberta

This 4th floor Corner Unit features 2 bedrooms, 2 baths and 1 underground parking stall. Carpets were changed and unit painted within last couple years. Great Location close to bus route, shopping and more. Condo fees include common area maintenance / insurance for the complex / heat/hot-water) tenant pays electricity, cable/telephone/internet. Condo fee is \$569.20/mo

#### Interior

Interior Features Laminate Counters, Open Floorplan

Appliances Dishwasher, Electric Oven, Range Hood, Washer/Dryer Stacked, Range

Heating Hot Water

Cooling None

Fireplaces Decorative, Electric, Living Room