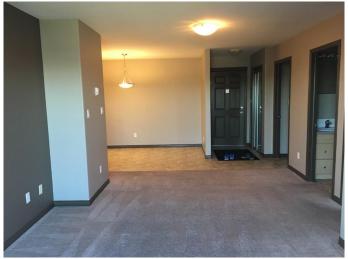

#### \$145,000

2 Bedroom, 2.00 Bathroom, 857 sqft Residential on 0.02 Acres

Timberlea, Fort McMurray, Alberta

This 4th floor Corner Unit features 2 bedrooms, 2 baths and 1 underground parking stall. Carpets were changed and unit painted within last couple years. Great Location close to bus route, shopping and more. Condo fees include common area maintenance / insurance for the complex / heat/hot-water) tenant pays electricity, cable/telephone/internet. Condo fee is \$569.20/mo

#### Interior

Interior Features Laminate Counters, Open Floorplan

Appliances Dishwasher, Electric Oven, Range Hood, Washer/Dryer Stacked, Range

Heating Hot Water

Cooling None

Fireplaces Decorative, Electric, Living Room