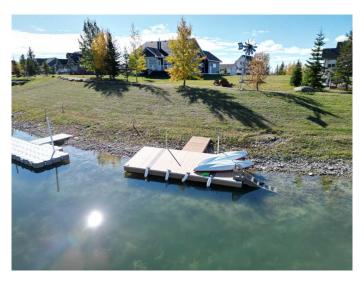

### \$229,900

0 Bedroom, 0.00 Bathroom, Land on 0.28 Acres

Meridian Beach, Rural Ponoka County, Alberta

LOOKING TO BUILD YOUR DREAM HOME! (Even comes with building plans for an incredible house suited to the lot or bring your own plan.) Here's your chance to own an amazing lot on the canal AND close to the lake, includes a boat dock built to accommodate the largest boats allowed in the canal. The unique, upscale community of MERIDIAN BEACH has much to offer including tennis courts, basketball court, community hall, sandy beaches, walking trails, architecturally unique footbridges, children's playground and spectacular scenery. Strong architectural controls with an emphasis on natural materials enhance the community and preserve that 'cottage atmosphere'. Gull Lake is one of Central Alberta's largest lakes which lends itself well to boating, water sports and fishing. Purchase, build and become part of the amazing community within easy driving distance of Edmonton, Red Deer and Calgary.