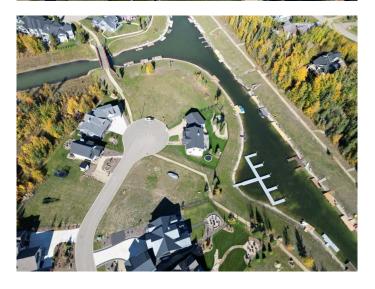

### \$229,900

0 Bedroom, 0.00 Bathroom, Land on 0.28 Acres

Meridian Beach, Rural Ponoka County, Alberta

LOOKING TO BUILD YOUR DREAM HOME! (Even comes with building plans for an incredible house suited to the lot or bring your own plan.) Here's your chance to own an amazing lot on the canal AND close to the lake, includes a boat dock built to accommodate the largest boats allowed in the canal. The unique, upscale community of MERIDIAN BEACH has much to offer including tennis courts, basketball court, community hall, sandy beaches, walking trails, architecturally unique footbridges, children's playground and spectacular scenery. Strong architectural controls with an emphasis on natural materials enhance the community and preserve that 'cottage atmosphere'. Gull Lake is one of Central Alberta's largest lakes which lends itself well to boating, water sports and fishing. Purchase, build and become part of the amazing community within easy driving distance of Edmonton, Red Deer and Calgary.