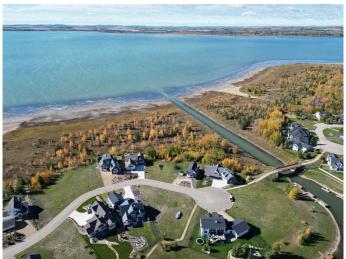

### \$229,900

0 Bedroom, 0.00 Bathroom, Land on 0.28 Acres

Meridian Beach, Rural Ponoka County, Alberta

LOOKING TO BUILD YOUR DREAM HOME! (Even comes with building plans for an incredible house suited to the lot or bring your own plan.) Here's your chance to own an amazing lot on the canal AND close to the lake, includes a boat dock built to accommodate the largest boats allowed in the canal. The unique, upscale community of MERIDIAN BEACH has much to offer including tennis courts, basketball court, community hall, sandy beaches, walking trails, architecturally unique footbridges, children's playground and spectacular scenery. Strong architectural controls with an emphasis on natural materials enhance the community and preserve that 'cottage atmosphere'. Gull Lake is one of Central Alberta's largest lakes which lends itself well to boating, water sports and fishing. Purchase, build and become part of the amazing community within easy driving distance of Edmonton, Red Deer and Calgary.