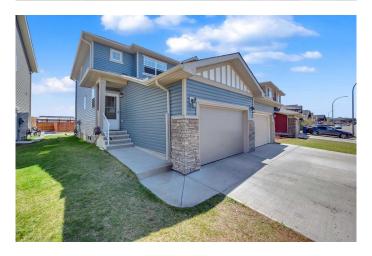

## \$559,990

4 Bedroom, 3.00 Bathroom, 1,407 sqft Residential on 0.07 Acres

Saddle Ridge, Calgary, Alberta

Welcome to Your Dream Home at 20 Saddlelake Terrace NE, Calgary! This rare find stunning 2015 built front-attached semi-detached home, 4 bed 2.5 bath, offers a rare combination of space, upgrades, and unbeatable location in the heart of Saddleridge. Featuring an oversized front-attached single garage, two-car parking on the driveway, and additional two-car parking at the back with a paved alley, you'II never have to worry about parking or storage again!

#### **Exterior**

Exterior Features None

Lot Description Back Lane, Level, Rectangular Lot, See Remarks

Roof Asphalt Shingle

Construction Stone, Vinyl Siding, Wood Frame

Foundation Poured Concrete