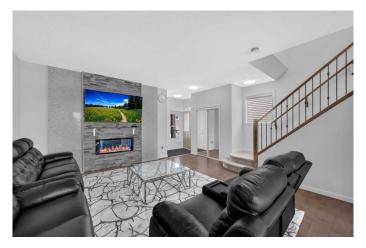

Step inside to find immaculate finishes throughout, including hardwood flooring on the main floor, new carpet upstairs, and stone countertops in the kitchen. The spacious living room boasts a cozy fireplace and a custom feature wall, with a second feature wall enhancing the beautifully developed basementâ€"which includes 9-foot ceilings, flat ceiling finish, feature wall in the living room an upgraded lighting package, and a legal-sized window in the extra bedroom for safety and light.

The chef-inspired kitchen is equipped with sleek appliances and large windows that flood the space with natural light. Upstairs, enjoy three comfortable bedrooms including a primary suite with a standing shower in the 3-piece ensuite. Another full 4-piece bathroom and a 2-piece bath on the main floor offer added convenience for busy households.