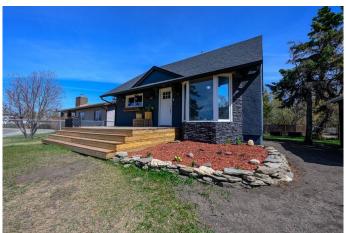

## \$374,900

2 Bedroom, 1.00 Bathroom, 1,132 sqft Residential on 0.18 Acres

Swanavon., Grande Prairie, Alberta

Charming Updated Character Home in Sought-After Swanavon

Discover the perfect blend of charm and modern updates in this beautifully renovated 1948 home located on a spacious lot in the desirable Swanavon area of Grande Prairie. This stylish 2-bedroom, 1-bathroom story and a half features thoughtful updates throughout, with a fully finished upper loft offering an ideal flex space and the potential to add a second bathroom.

Outside, enjoy a huge front deck perfect for relaxing or entertaining, and a private backyard framed by mature trees and alley access. The lot offers ample room for future development or garden space.