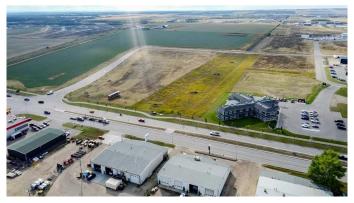

### \$1,056,000

0 Bedroom, 0.00 Bathroom, Land on 1.92 Acres

Urban Rail Business Park, Grande Prairie, Alberta

This lot is titled - BUILD HERE! A high-visibility service station, car wash, industrial Business centre, recreation centre, oilfield business, warehouse and many other businesses will prosper here! Just 500 meters away from the nearest fire hall (great for insurance), Urban Rail Business Park is located on Costco's road (116 Street) on a major four-lane artery. It has unparalleled access to both Hwy 43 and Hwy 40. Vendors and customers are across the road in Richmond Industrial Park. If high exposure, easy access, and nearby amenities, communities, vendors, and customers are valuable to your bottom line, Grande Prairie's Urban Rail Business Park could be the perfect fit for you. Flexible zoning for commercial/industrial options and flexible lot configuration. Lots range in price from \$400K to \$550K per acre. Railway spur possibilities on lots next to the railroad.