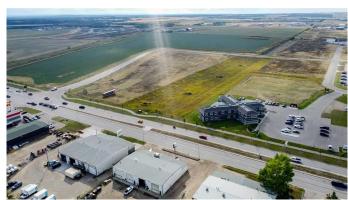

### \$1,056,000

0 Bedroom, 0.00 Bathroom, Land on 1.92 Acres

Urban Rail Business Park, Grande Prairie, Alberta

This lot is titled - BUILD HERE! A high-visibility service station, car wash, industrial Business centre, recreation centre, oilfield business, warehouse and many other businesses will prosper here! Just 500 meters away from the nearest fire hall (great for insurance), Urban Rail Business Park is located on Costco's road (116 Street) on a major four-lane artery. It has unparalleled access to both Hwy 43 and Hwy 40. Vendors and customers are across the road in Richmond Industrial Park. If high exposure, easy access, and nearby amenities, communities, vendors, and customers are valuable to your bottom line, Grande Prairie's Urban Rail Business Park could be the perfect fit for you. Flexible zoning for commercial/industrial options and flexible lot configuration. Lots range in price from \$400K to \$550K per acre. Railway spur possibilities on lots next to the railroad.