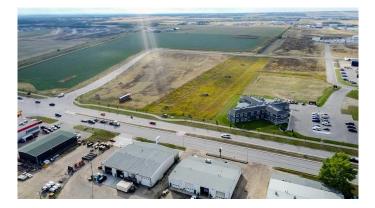

#### \$1,233,000

0 Bedroom, 0.00 Bathroom, Land on 2.74 Acres

Urban Rail Business Park, Grande Prairie, Alberta

This lot is titled - BUILD HERE! A high-visibility service station, car wash, industrial Business centre, recreation centre, oilfield business, warehouse and many other businesses will prosper here! Just 500 meters away from the nearest fire hall (great for insurance), Urban Rail Business Park is located on Costco's road (116 Street) on a major four-lane artery. It has unparalleled access to both Hwy 43 and Hwy 40. Vendors and customers are across the road in Richmond Industrial Park. If high exposure, easy access, and nearby amenities, communities, vendors, and customers are valuable to your bottom line, Grande Prairie's Urban Rail Business Park could be the perfect fit for you. Flexible zoning for commercial/industrial options and flexible lot configuration. Lots range in price from \$400K to \$550K per acre. Railway spur possibilities on lots next to the railroad.