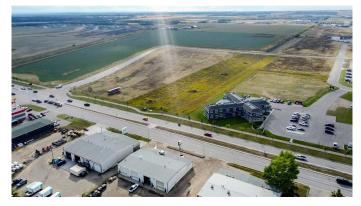

#### \$1,233,000

0 Bedroom, 0.00 Bathroom, Land on 2.74 Acres

Urban Rail Business Park, Grande Prairie, Alberta

This lot is titled - BUILD HERE! A high-visibility service station, car wash, industrial Business centre, recreation centre, oilfield business, warehouse and many other businesses will prosper here! Just 500 meters away from the nearest fire hall (great for insurance), Urban Rail Business Park is located on Costco's road (116 Street) on a major four-lane artery. It has unparalleled access to both Hwy 43 and Hwy 40. Vendors and customers are across the road in Richmond Industrial Park. If high exposure, easy access, and nearby amenities, communities, vendors, and customers are valuable to your bottom line, Grande Prairie's Urban Rail Business Park could be the perfect fit for you. Flexible zoning for commercial/industrial options and flexible lot configuration. Lots range in price from \$400K to \$550K per acre. Railway spur possibilities on lots next to the railroad.