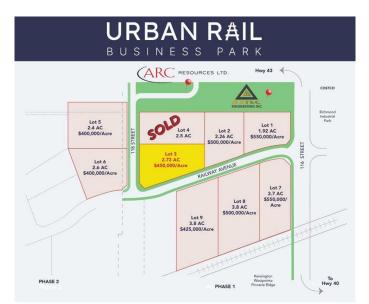

#### \$1,233,000

0 Bedroom, 0.00 Bathroom, Land on 2.74 Acres

Urban Rail Business Park, Grande Prairie, Alberta

This lot is titled - BUILD HERE! A high-visibility service station, car wash, industrial Business centre, recreation centre, oilfield business, warehouse and many other businesses will prosper here! Just 500 meters away from the nearest fire hall (great for insurance), Urban Rail Business Park is located on Costco's road (116 Street) on a major four-lane artery. It has unparalleled access to both Hwy 43 and Hwy 40. Vendors and customers are across the road in Richmond Industrial Park. If high exposure, easy access, and nearby amenities, communities, vendors, and customers are valuable to your bottom line, Grande Prairie's Urban Rail Business Park could be the perfect fit for you. Flexible zoning for commercial/industrial options and flexible lot configuration. Lots range in price from \$400K to \$550K per acre. Railway spur possibilities on lots next to the railroad.