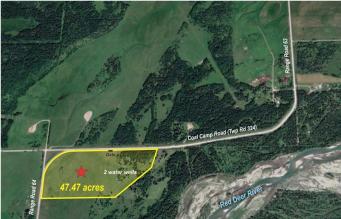

#### \$622,000

0 Bedroom, 0.00 Bathroom, Land on 47.47 Acres

NONE, Rural Mountain View County, Alberta

\*\*\*NEW PRICE!\*\*\*Rare and stunning 47.47+/acres of fenced, agriculture zoned (A2) land with mixed landscape of tall timber, open pasture, partial fencing, and two high-producing water wells (50 and 29 GPM) offer endless opportunities for the right buyer. Located just 6 miles from Sundre, with pavement right to the gate, this property combines convenience with the tranquility of nature. There are numerous premium building locations as the whole property is elevated, private, scenic, and quiet, making it the perfect setting for outdoor enthusiasts or those seeking peace and privacy. This sportsman's recreational paradise in the heart of the Alberta Foothills is ideal for hunting, fishing, rafting, horseback riding, hiking, camping, snowmobiling, and so much more. Whether you're dreaming of creating a private retreat, pursuing outdoor adventures, or building your ideal home and ranch surrounded by nature, this property offers unlimited potential. GST is applicable. Schedule an appointment today to walk this incredible piece of land and experience its beauty and possibilities firsthand.

## **Community Information**

| Address     | 47.47 +/- Acres On Township Road 324 |
|-------------|--------------------------------------|
| Subdivision | NONE                                 |
| City        | Rural Mountain View County           |
| County      | Mountain View County                 |
| Province    | Alberta                              |
| Postal Code | TOM 1X0                              |