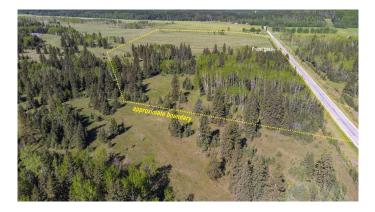

#### \$622,000

0 Bedroom, 0.00 Bathroom, Land on 47.47 Acres

NONE, Rural Mountain View County, Alberta

\*\*\*NEW PRICE!\*\*\*Rare and stunning 47.47+/acres of fenced, agriculture zoned (A2) land with mixed landscape of tall timber, open pasture, partial fencing, and two high-producing water wells (50 and 29 GPM) offer endless opportunities for the right buyer. Located just 6 miles from Sundre, with pavement right to the gate, this property combines convenience with the tranquility of nature. There are numerous premium building locations as the whole property is elevated, private, scenic, and quiet, making it the perfect setting for outdoor enthusiasts or those seeking peace and privacy. This sportsman's recreational paradise in the heart of the Alberta Foothills is ideal for hunting, fishing, rafting, horseback riding, hiking, camping, snowmobiling, and so much more. Whether you're dreaming of creating a private retreat, pursuing outdoor adventures, or building your ideal home and ranch surrounded by nature, this property offers unlimited potential. GST is applicable. Schedule an appointment today to walk this incredible piece of land and experience its beauty and possibilities firsthand.