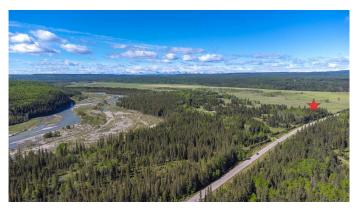

#### \$622,000

0 Bedroom, 0.00 Bathroom, Land on 47.47 Acres

NONE, Rural Mountain View County, Alberta

\*\*\*NEW PRICE!\*\*\*Rare and stunning 47.47+/acres of fenced, agriculture zoned (A2) land with mixed landscape of tall timber, open pasture, partial fencing, and two high-producing water wells (50 and 29 GPM) offer endless opportunities for the right buyer. Located just 6 miles from Sundre, with pavement right to the gate, this property combines convenience with the tranquility of nature. There are numerous premium building locations as the whole property is elevated, private, scenic, and quiet, making it the perfect setting for outdoor enthusiasts or those seeking peace and privacy. This sportsman's recreational paradise in the heart of the Alberta Foothills is ideal for hunting, fishing, rafting, horseback riding, hiking, camping, snowmobiling, and so much more. Whether you're dreaming of creating a private retreat, pursuing outdoor adventures, or building your ideal home and ranch surrounded by nature, this property offers unlimited potential. GST is applicable. Schedule an appointment today to walk this incredible piece of land and experience its beauty and possibilities firsthand.