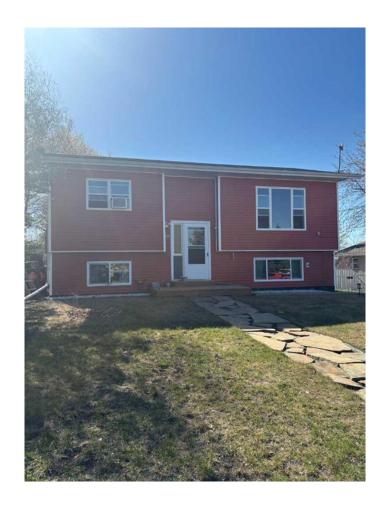

# \$314,900 - 810 Cherry Street, Beaverlodge

MLS® #A2217247

## \$314,900

4 Bedroom, 2.00 Bathroom, 938 sqft Residential on 0.02 Acres

NONE, Beaverlodge, Alberta

This beautiful 4 bedroom 2 bathroom home is in a serene neighborhood. The house has had some very tasteful renovations done to include new siding, new windows, new sidewalk to the house, new shed. There is a gazebo on the back deck to keep you cool on hot summer days. The large shed has been sided to match the home. The yard is landscaped and fenced perfect for your pets and children. The interion of the house was tastefully done and there is a security system which will be left for you that you just plug in. No messing with wires and contracts!!! This home is a must see and ready for its new owners. Call me of your favorite realtor today to book your viewing!