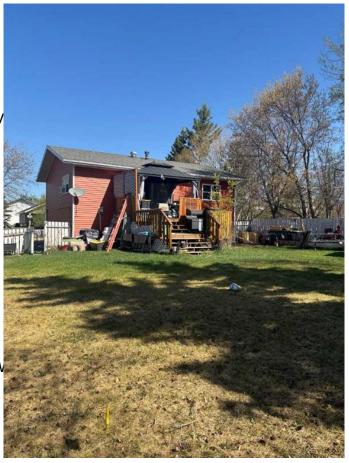

## \$314,900

4 Bedroom, 2.00 Bathroom, 938 sqft Residential on 0.02 Acres

NONE, Beaverlodge, Alberta

This beautiful 4 bedroom 2 bathroom home is in a serene neighborhood. The house has had some very tasteful renovations done to include new siding, new windows, new sidewalk to the house, new shed. There is a gazebo on the back deck to keep you cool on hot summer days. The large shed has been sided to match the home. The yard is landscaped and fenced perfect for your pets and children. The interion of the house was tastefully done and there is a security system which will be left for you that you just plug in. No messing with wires and contracts!!! This home is a must see and ready for its new owners. Call me of your favorite realtor today to book your viewing!

#### **Exterior**

**Exterior Features** Private Yard

Lot Description Back Lane, Back Yard, Land

Roof Asphalt Shingle

Construction Vinyl Siding

Foundation Wood