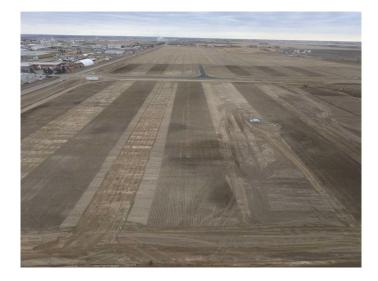

#### Opportunity

• Frontier Business Park offers up to 58.23 acres of Industrial land for sale in a prime location in the Lethbridge County. This desirable

development provides a new frontier for Southern Alberta businesses looking to take advantage of this high traffic rural site with easy highway access, while still being adjacent to the City of Lethbridge. The business park will be ideal for development of industrial operations, especially those that require large yards. The park is best suited for the development of warehousing, manufacturing, trucking and logistical operations.