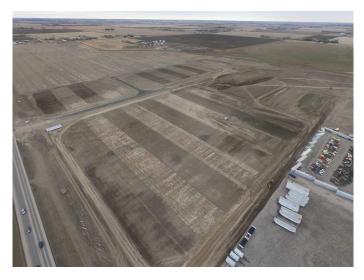

#### Opportunity

• Frontier Business Park offers up to 58.23 acres of Industrial land for sale in a prime location in the Lethbridge County. This desirable

development provides a new frontier for Southern Alberta businesses looking to take advantage of this high traffic rural site with easy highway access, while still being adjacent to the City of Lethbridge. The business park will be ideal for development of industrial operations, especially those that require large yards. The park is best suited for the development of warehousing, manufacturing, trucking and logistical operations.