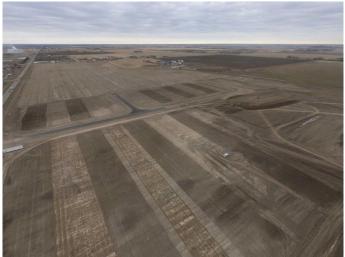

#### Opportunity

• Frontier Business Park offers up to 58.23 acres of Industrial land for sale in a prime location in the Lethbridge County. This desirable

development provides a new frontier for Southern Alberta businesses looking to take advantage of this high traffic rural site with easy highway access, while still being adjacent to the City of Lethbridge. The business park will be ideal for development of industrial operations, especially those that require large yards. The park is best suited for the development of warehousing, manufacturing, trucking and logistical operations.