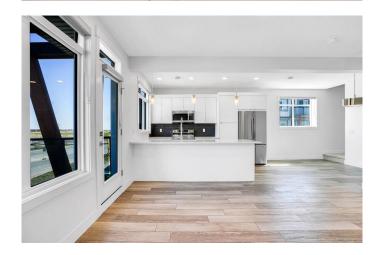

This stunning 3-bedroom, 2.5-bathroom home features a bright, open-concept main floor with 9' ceilings, expansive windows, and luxury vinyl plank flooring throughout. The stylish living room flows seamlessly into the dining area and the gourmet kitchen, where you'll find quartz countertops, a large island with seating for four, a pantry, and high-end stainless steel appliancesâ€"ideal for entertaining or daily family life.

Step outside to enjoy two private balconies, including one with installed turfâ€"perfect for morning coffee or unwinding after work.

Upstairs, a versatile flex space offers an ideal spot for a home office or study area, while the convenient upstairs laundry adds to the home's practical layout.