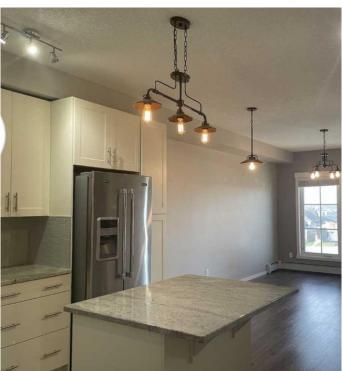

### \$251,500

1 Bedroom, 1.00 Bathroom, 567 sqft Residential on 0.00 Acres

Copperfield, Calgary, Alberta

Welcome to Copperfield Park II This open floor plan 1 Bed 1 Bath unit has granite countertops/island in the kitchen with stainless steel appliances. The spacious living room leads to your balcony that has a beautiful mountain view. The primary bedroom has a walkthrough closet with organizers and shelving. There is insuite storage, one titled parking stall an one assigned storage unit