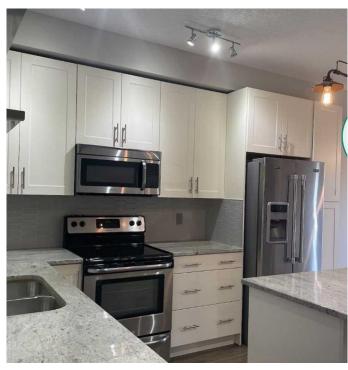

### \$251,500

1 Bedroom, 1.00 Bathroom, 567 sqft Residential on 0.00 Acres

Copperfield, Calgary, Alberta

Welcome to Copperfield Park II This open floor plan 1 Bed 1 Bath unit has granite countertops/island in the kitchen with stainless steel appliances. The spacious living room leads to your balcony that has a beautiful mountain view. The primary bedroom has a walkthrough closet with organizers and shelving. There is insuite storage, one titled parking stall an one assigned storage unit

#### Interior

Interior Features Elevator, No Animal Home, Open Floorplan

Appliances Dishwasher, Electric Stove, Microwave, Microwave Hood Fan,

Refrigerator, Washer/Dryer

Heating Boiler Cooling None