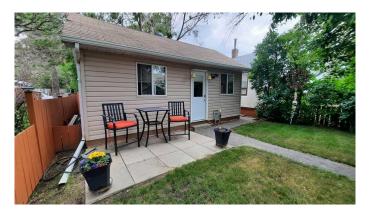

## \$187,500

1 Bedroom, 1.00 Bathroom, 486 sqft Residential on 0.07 Acres

East Coulee, Drumheller, Alberta

Looking for a Little space of your own? Starting out, Snow Birding or looking for a rental? This home is ideal for one but made for entertaining the summer nights away. With Fenced yard, off street parking, front patio, back deck, with flower boxes and shed. Inside the tiny home a well appointed layout with good use of all space. Living room with built in and pull out sofa, bedroom with closet and good storage, kitchen with eat up bar and laundry. Beautiful bathroom with tub and storage. Safe, quiet community with good neighbours. Future could be negotiated for convenience to be short term rental, turn key ready. Take advantage of the Valleys Tourism and block days off that you want to stay for a Win Win situation.

#### **Exterior**

Exterior Features Private Yard

Lot Description Back Lane, Front Yard, Landscaped

Roof Asphalt Shingle

Construction Vinyl Siding

Foundation Other