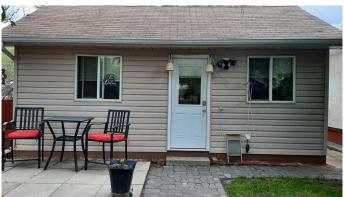

## \$187,500

1 Bedroom, 1.00 Bathroom, 486 sqft Residential on 0.07 Acres

East Coulee, Drumheller, Alberta

Looking for a Little space of your own? Starting out, Snow Birding or looking for a rental? This home is ideal for one but made for entertaining the summer nights away. With Fenced yard, off street parking, front patio, back deck, with flower boxes and shed. Inside the tiny home a well appointed layout with good use of all space. Living room with built in and pull out sofa, bedroom with closet and good storage, kitchen with eat up bar and laundry. Beautiful bathroom with tub and storage. Safe, quiet community with good neighbours. Future could be negotiated for convenience to be short term rental, turn key ready. Take advantage of the Valleys Tourism and block days off that you want to stay for a Win Win situation.

#### **Exterior**

Exterior Features Private Yard

Lot Description Back Lane, Front Yard, Landscaped

Roof Asphalt Shingle

Construction Vinyl Siding

Foundation Other