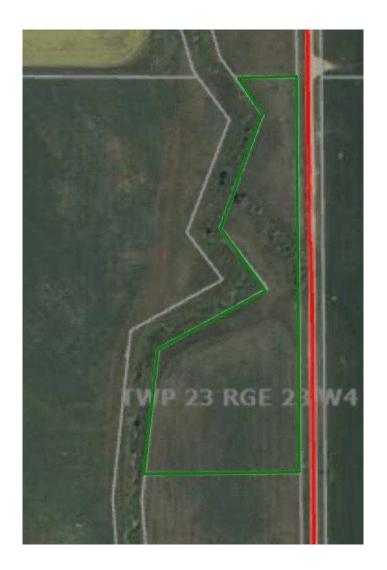

## \$175,000

0 Bedroom, 0.00 Bathroom, Land on 5.91 Acres

NONE, Rural Wheatland County, Alberta

Great property to build your dream home. Bring your horse! A uniquely shaped property with a valley running through. Zoned Ag General.