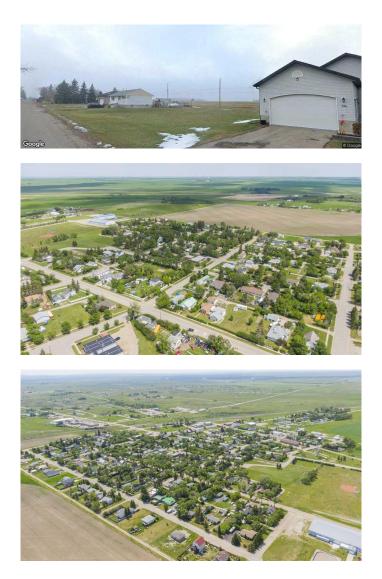

#### \$25,000

0 Bedroom, 0.00 Bathroom, Land on 0.14 Acres

NONE, Gleichen, Alberta

No Building Commitment. Drive A Little. Save a LOT. Rear Alley Access. Backing onto Country Views. Farm Fields. Gleichen is a quit community of 500 people that is over 100 years old. We are located just off the Trans Canada Highway approximately 93km from Calgary. Our community was one of the first towns in the Western Territory that would later become Alberta. We are a community of friendly, quiet and vibrant people. Property is serviced Municipal Water and Sewer. Power and Gas to the Property Line. Commute to Bassano, Strathmore, Calgary, Drumheller, Lot Size is 15.98 X 36 meters. Rear Alley. Views Farmers Fields