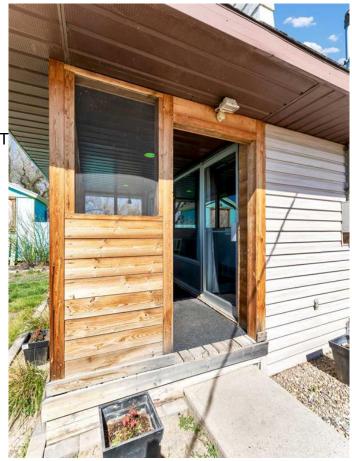

### \$235,000

1 Bedroom, 1.00 Bathroom, 1,634 sqft Residential on 0.82 Acres

NONE, Suffield, Alberta

Welcome to a truly unique and versatile property in the quiet community of Suffieldâ€"just minutes from Medicine Hat. Perfectly situated along Highway #1, this expansive property spans 11 lots and offers endless possibilities for those with vision. The 1,634 sq ft building, currently equipped with a spacious kitchen layout, can be easily transformed into a distinctive residence with generous living space. Whether you're dreaming of a home with unique open-concept potential or looking to create a multi-functional family property, the flexibility here is unmatched. Features include: Eight fully serviced RV/camping stalls â€" ideal for accommodating guests or family visits, Two additional vacant lots â€" perfect for future development, garage/shop space, or simply enjoying extra room to roam, Leveled gravel areas and ample parking â€" ready for a variety of uses, Situated right along Highway #1 â€" convenient access for commuters. Whether you're looking for space, flexibility, or a blank canvas to design your dream home, this property delivers. Opportunities like this don't come up oftenâ€"book your private showing today and explore the possibilities for yourself!