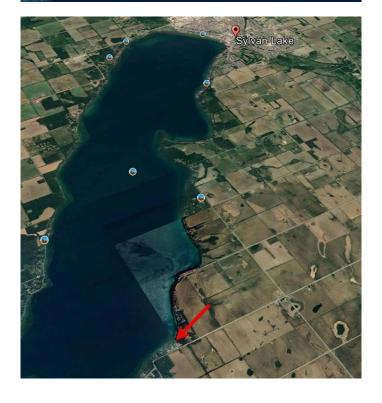

# \$1,950,000 - On Range Road 24, Rural Lacombe County

MLS® #A2217979

\$1,950,000

0 Bedroom, 0.00 Bathroom, Land on 7.31 Acres

Westside Country Estates, Rural Lacombe County, Alberta

An exceptional opportunity to acquire 7.31 acres of prime lakefront land with over 900 feet of direct shoreline on the west side of Sylvan Lake. Perfectly situated just minutes from the town of Sylvan Lake and immediately adjacent to the beautiful residential community of Westside Country Estates, this property offers the rare combination of natural beauty, recreational value, and long-term development potential. Currently zoned Agricultural â€~A', the land permits a single residential dwelling and is located within both the Sylvan Lake Area Structure Plan and the Sylvan Lake Intermunicipal Development Plan, providing a framework for future multi-lot subdivision and residential development, subject to rezoning and County approval. This is a truly unique opportunity to build a legacy waterfront estate or position for phased residential development in one of Central Alberta's most sought-after lake communities.

## **Community Information**

Address On Range Road 24

Subdivision Westside Country Estates

City Rural Lacombe County

County Lacombe County

Province Alberta

Postal Code T4S 1S2