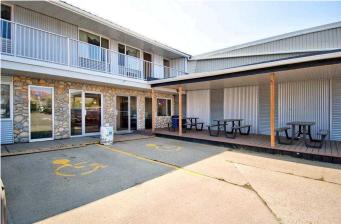

#### \$3,590,000

0 Bedroom, 0.00 Bathroom, Commercial on 1.09 Acres

Downtown Drumheller, Drumheller, Alberta

This 2 stories 49 rooms limited services franchise hotel occupies a location with access and exposure to Highway #9. The subject benefits from the synergies created along this highway commercial node. Drumheller's economy is based on agriculture and tourism with the oil and gas industry. Located on the CN main line linking Calgary and Saskatoon, it is a service center for the surrounding agricultural area engaged in grain production, specialty crop that, hay production, and ranching. There are several tourist attraction places such as the Drumheller Valley, the Tyrell Museum of Palaeontology which is the largest museum archaeological display in the world, has always held a degree of appeal for tourists. It is estimated that the number of visitors to the area has tripled to approximately 500,000 per annum. Revenue) 2024: \$1.079,406, 2023:\$1,061,049, NOI) 2024 : \$355,298, 2023: \$376,772