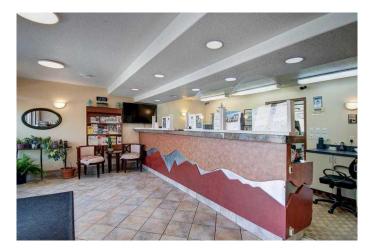

#### \$3,590,000

0 Bedroom, 0.00 Bathroom, Commercial on 1.09 Acres

Downtown Drumheller, Drumheller, Alberta

This 2 stories 49 rooms limited services franchise hotel occupies a location with access and exposure to Highway #9. The subject benefits from the synergies created along this highway commercial node. Drumheller's economy is based on agriculture and tourism with the oil and gas industry. Located on the CN main line linking Calgary and Saskatoon, it is a service center for the surrounding agricultural area engaged in grain production, specialty crop that, hay production, and ranching. There are several tourist attraction places such as the Drumheller Valley, the Tyrell Museum of Palaeontology which is the largest museum archaeological display in the world, has always held a degree of appeal for tourists. It is estimated that the number of visitors to the area has tripled to approximately 500,000 per annum. Revenue) 2024: \$1.079,406, 2023:\$1,061,049, NOI) 2024 : \$355,298, 2023: \$376,772