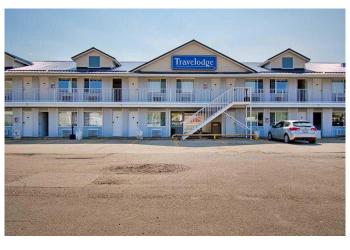

#### \$3,590,000

0 Bedroom, 0.00 Bathroom, Commercial on 1.09 Acres

Downtown Drumheller, Drumheller, Alberta

This 2 stories 49 rooms limited services franchise hotel occupies a location with access and exposure to Highway #9. The subject benefits from the synergies created along this highway commercial node. Drumheller's economy is based on agriculture and tourism with the oil and gas industry. Located on the CN main line linking Calgary and Saskatoon, it is a service center for the surrounding agricultural area engaged in grain production, specialty crop that, hay production, and ranching. There are several tourist attraction places such as the Drumheller Valley, the Tyrell Museum of Palaeontology which is the largest museum archaeological display in the world, has always held a degree of appeal for tourists. It is estimated that the number of visitors to the area has tripled to approximately 500,000 per annum. Revenue) 2024: \$1.079,406, 2023:\$1,061,049, NOI) 2024 : \$355,298, 2023: \$376,772