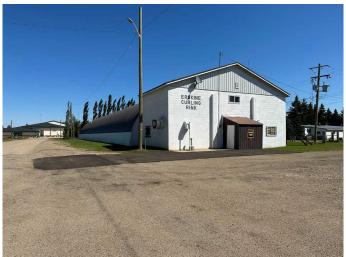

#### \$22,000

0 Bedroom, 0.00 Bathroom, Land on 0.19 Acres

NONE, Erskine, Alberta

HAMLET LIVING. Have your choice of lots! Erskine is a family orientated community. With K-9 School, Churches, Outdoor Skating Rink, Curling Rink Local Grocery/Grille, Antique Store. If building your new home on an affordable lot in a quiet community sounds enticing, this might be a place to call home. Only 7 minutes to Stettler, 40 minutes from Red Deer. Erskine's central location is a great choice.

Address 10 Prospect Avenue

Subdivision NONE

City Erskine

County Stettler No. 6, County of

Province Alberta
Postal Code T0C 1G0

**Amenities** 

Utilities Electricity at Lot Line, Water At Lot Line, Natural Gas at Lot Line