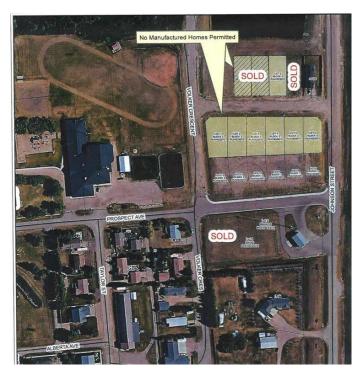

#### \$22,000

0 Bedroom, 0.00 Bathroom, Land on 0.19 Acres

NONE, Erskine, Alberta

HAMLET LIVING. Have your choice of lots! Erskine is a family orientated community. With K-9 School, Churches, Outdoor Skating Rink, Curling Rink Local Grocery/Grille, Antique Store. If building your new home on an affordable lot in a quiet community sounds enticing, this might be a place to call home. Only 7 minutes to Stettler, 40 minutes from Red Deer. Erskine's central location is a great choice.

Address 10 Prospect Avenue

Subdivision NONE

City Erskine

County Stettler No. 6, County of

Province Alberta
Postal Code T0C 1G0

**Amenities** 

Utilities Electricity at Lot Line, Water At Lot Line, Natural Gas at Lot Line

#### **Additional Information**

Date Listed May 5th, 2025

Days on Market 93

Zoning RESIDENTIAL