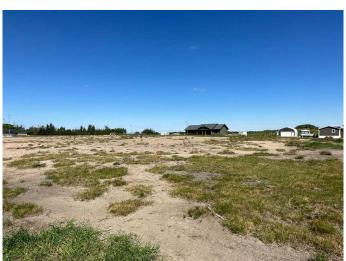

E, Erskine, Alberta

HAMLET LIVING. Have your choice of lots! Erskine is a family orientated community. With K-9 School, Churches, Outdoor Skating Rink, Curling Rink Local Grocery/Grille, Antique Store. If building your new home on an affordable lot in a quiet community sounds enticing, this might be a place to call home. Only 7 minutes to Stettler, 40 minutes from Red Deer. Erskine's central location is a great choice.



#### **Essential Information**

MLS® # A2218079

Price \$22,000

Bathrooms 0.00

Acres 0.19

Type Land

Sub-Type Residential Land

Status Active



Address 9 Pearle Avenue

Subdivision NONE

City Erskine

County Stettler No. 6, County of

Province Alberta

Postal Code T0C 1G0

**Amenities** 

Utilities Electricity at Lot Line, Water At Lot Line, Natural Gas at Lot Line





### **Exterior**

Lot Description Level, Open Lot, See Remarks

### **Additional Information**

Date Listed May 5th, 2025

Days on Market 89

Zoning Residential

## **Listing Details**

Listing Office Royal LePage Central

Data is supplied by Pillar 9â,¢ MLS® System. Pillar 9â,¢ is the owner of the copyright in its MLS® System. Data is deemed reliable but is not guaranteed accurate by Pillar 9â,¢. The trademarks MLS®, Multiple Listing Service® and the associated logos are owned by The Canadian Real Estate Association (CREA) and identify the quality of services provided by real estate professionals who are members of CREA. Used under license.