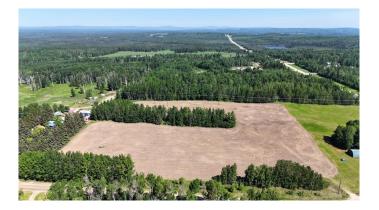

#### \$144,900

0 Bedroom, 0.00 Bathroom, Land on 20.18 Acres

NONE, Rural Yellowhead County, Alberta

ESTATE SALE! Discover the ideal setting to build your dream acreage on this elevated parcel offering stunning distant views of the Rocky Mountains. This high and dry property features a perfect mix of open pasture and mature trees, conveniently located with easy access to Highway 16, it's just a short drive from Edson. Possibly an amazing place to start a new business with approval from Yellowhead County. You will appreciate the added bonus of approximately \$900/year in passive income from an Altalink power line easement running through this beautiful 20.18 acres of land, and there is a fibre optic cable at the front of this property.