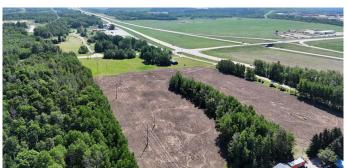

#### \$144,900

0 Bedroom, 0.00 Bathroom, Land on 20.18 Acres

NONE, Rural Yellowhead County, Alberta

ESTATE SALE! Discover the ideal setting to build your dream acreage on this elevated parcel offering stunning distant views of the Rocky Mountains. This high and dry property features a perfect mix of open pasture and mature trees, conveniently located with easy access to Highway 16, it's just a short drive from Edson. Possibly an amazing place to start a new business with approval from Yellowhead County. You will appreciate the added bonus of approximately \$900/year in passive income from an Altalink power line easement running through this beautiful 20.18 acres of land, and there is a fibre optic cable at the front of this property.