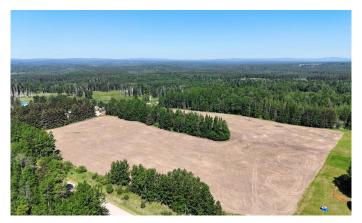

#### \$144,900

0 Bedroom, 0.00 Bathroom, Land on 20.18 Acres

NONE, Rural Yellowhead County, Alberta

ESTATE SALE! Discover the ideal setting to build your dream acreage on this elevated parcel offering stunning distant views of the Rocky Mountains. This high and dry property features a perfect mix of open pasture and mature trees, conveniently located with easy access to Highway 16, it's just a short drive from Edson. Possibly an amazing place to start a new business with approval from Yellowhead County. You will appreciate the added bonus of approximately \$900/year in passive income from an Altalink power line easement running through this beautiful 20.18 acres of land, and there is a fibre optic cable at the front of this property.